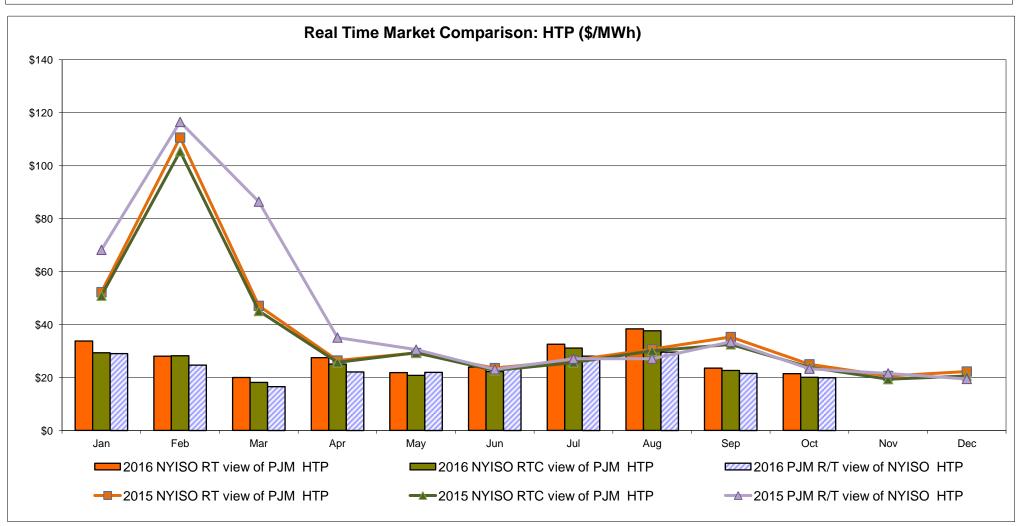

ne: Cross Sound Cable (New England)**





#### Note:

ISO-NE Forecast is an advisory posting @ 18:00 day before.

The DAM and R/T prices at the Shorham 13899 interface are used for ISO-NE.

The DAM and R/T prices at the CSC interface are used for NYISO.

### **External Controllable Line: Northport - Norwalk (New England)**





#### Note:

ISO-NE Forecast is an advisory posting @ 18:00 day before.

The DAM and R/T prices at the Northport 138 interface are used for ISO-NE.

The DAM and R/T prices at the 1385 interface are used for NYISO.

### **External Controllable Line: Neptune (PJM)**





## **External Comparison Hydro-Quebec**





Note:

Hydro-Quebec Prices are unavailable.

### **External Controllable Line: Linden VFT (PJM)**





### **External Controllable Line: Hudson (PJM)**





#### NYISO Real Time Price Correction Statistics

| 2016<br>Hour Corrections                                                                                                                                                                                                                                                                                                                                                                                                                                                                                                 |                                                                                                                                                                                                                    | <u>January</u>