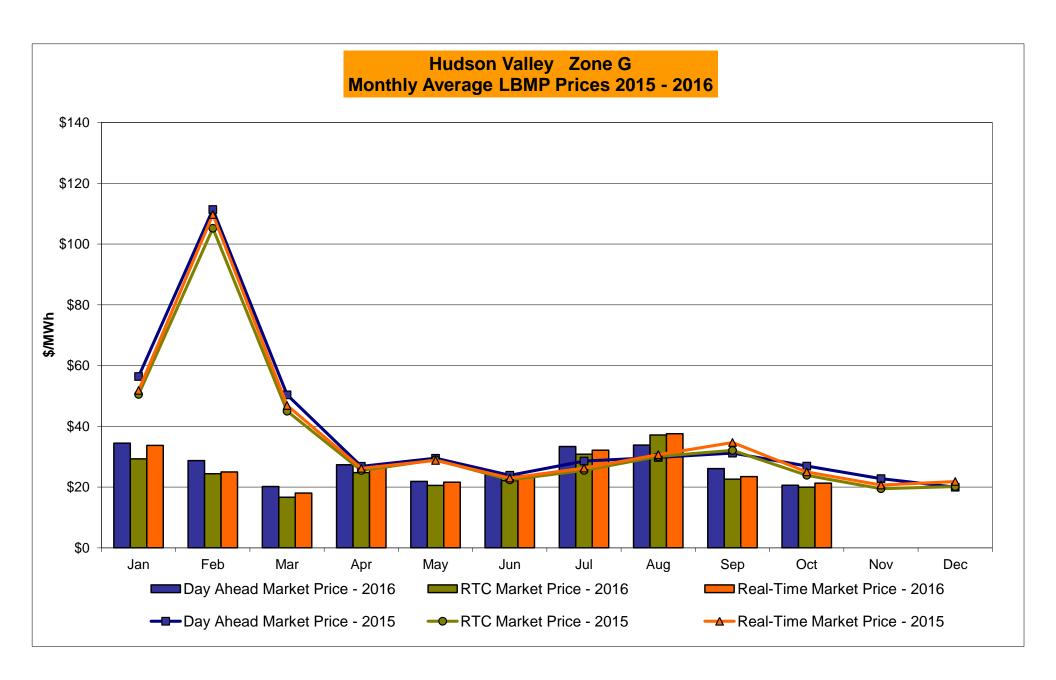

## NYISO Average Cost/MWh (Energy and Ancillary Services) \* from the LBMP Customer point of view

| 2016                                         | <u>January</u> | <u>February</u> | <u>March</u> | <u>April</u> | <u>May</u> | <u>June</u> | <u>July</u> | August        | <u>September</u> | October               | November                | <u>December</u>     |
|----------------------------------------------|----------------|-----------------|--------------|--------------|------------|-------------|-------------|---------------|------------------|-----------------------|-------------------------|---------------------|
| LBMP                                         | 34.29          | 28.71           | 20.66        | 27.96        | 23.31      | 27.35       | 40.01       | 42.99         | 30.89            | 22.33                 |                         |                     |
| NTAC                                         | 0.59           | 0.78            | 0.62         | 1.14         | 1.10       | 0.93        | 0.78        | 0.54          | 0.55             | 0.86                  |                         |                     |
| Reserve                                      | 0.77           | 0.73            | 0.73         | 0.87         | 0.71       | 0.59        | 0.67        | 0.68          | 0.69             | 0.77                  |                         |                     |
| Regulation                                   | 0.12           | 0.12            | 0.12         | 0.12         | 0.11       | 0.12        | 0.10        | 0.10          | 0.10             | 0.15                  |                         |                     |
| NYISO Cost of Operations                     | 0.64           | 0.65            | 0.65         | 0.64         | 0.65       | 0.66        | 0.65        | 0.65          | 0.64             | 0.64                  |                         |                     |
| FERC Fee Recovery                            | 0.09           | 0.10            | 0.11         | 0.10         | 0.09       | 0.09        | 0.07        | 0.06          | 0.08             | 0.10                  |                         |                     |
| Uplift                                       | (0.43)         | (0.07)          | (0.03)       | (0.34)       | 0.19       | 0.20        | (0.26)      | (0.63)        | (0.15)           | (0.09)                |                         |                     |
| Uplift: Local Reliability Share              | 0.09           | 0.11            | 0.06         | 0.07         | 0.35       | 0.21        | 0.23        | 0.22          | 0.14             | 0.15                  |                         |                     |
| Uplift: Statewide Share                      | (0.52)         | (0.18)          | (0.09)       | (0.41)       | (0.16)     | (0.01)      | (0.49)      | (0.86)        | (0.29)           | (0.24)                |                         |                     |
| Voltage Support and Black Start              | 0.35           | 0.36            | 0.36         | 0.35         | 0.36       | 0.36        | 0.36        | 0.36          | 0.36             | 0.36                  |                         |                     |
| Avg Monthly Cost                             | 36.42          | 31.37           | 23.23        | 30.84        | 26.52      | 30.29       | 42.40       | 44.75         | 33.16            | 25.12                 |                         |                     |
| Avg YTD Cost                                 | 36.42          | 34.02           | 30.68        | 30.71        | 29.85      | 29.93       | 32.32       | 34.43         | 34.31            | 33.54                 |                         |                     |
| TSA \$ per NYC MWh                           | 0.00           | 0.00            | 0.05         | 0.00         | 0.00       | 0.02        | 0.84        | 1.64          | 0.00             | 0.00                  |                         |                     |
| 2015                                         | <u>January</u> | <u>February</u> | <u>March</u> | <u>April</u> | <u>May</u> | <u>June</u> | <u>July</u> | <u>August</u> | <u>September</u> | October               | November                | <u>December</u>     |
| LBMP                                         | 59.61          | 114.37          | 52.09        | 28.36        | 32.98      | 28.20       | 34.77       | 33.09         | 34.40            | 30.05                 | 24.83                   | 20.91               |
| NTAC                                         | 0.32           | 0.35            | 0.41         | 0.64         | 0.56       | 0.80        | 0.54        | 0.60          | 0.63             | 0.53                  | 0.68                    | 1.05                |
| Reserve                                      | 0.27           | 0.37            | 0.56         | 0.36         | 0.38       | 0.24        | 0.27        | 0.20          | 0.28             | 0.28                  | 0.47                    | 0.60                |
| Regulation                                   | 0.10           | 0.18            | 0.11         | 0.12         | 0.10       | 0.13        | 0.12        | 0.12          | 0.10             | 0.12                  | 0.13                    | 0.13                |
| NYISO Cost of Operations                     | 0.70           | 0.70            | 0.70         | 0.70         | 0.70       | 0.70        | 0.70        | 0.70          | 0.70             | 0.69                  | 0.70                    | 0.69                |
| Uplift                                       | (0.48)         | (1.08)          | (0.68)       | (0.15)       | 0.26       | 0.33        | 0.04        | 0.03          | (0.15)           | 0.10                  | 0.44                    | (0.07)              |
| Uplift: Local Reliability Share              | 0.25           | 0.33            | 0.13         | 0.27         | 0.30       | 0.37        | 0.35        | 0.36          | 0.22             | 0.33                  | 0.20                    | 0.12                |
| Uplift: Statewide Share                      | (0.73)         | (1.41)          | (0.81)       | (0.42)       | (0.05)     | (0.04)      | (0.30)      | (0.33)        | (0.37)           | (0.23)                | 0.25                    | (0.18)              |
| Voltage Support and Black Start              | 0.39           | 0.39            | 0.39         | 0.39         | 0.39       | 0.39        | 0.39        | 0.39          | 0.39             | 0.39                  | 0.39                    | 0.38                |
| Avg Monthly Cost                             | 60.91          | 115.27          | 53.58        | 30.41        | 35.37      | 30.79       | 36.84       | 35.14         | 36.35            | 32.18                 | 27.64                   | 23.71               |
| Avg YTD Cost                                 | 60.91          | 87.74           | 76.64        | 66.82        | 60.96      | 56.02       | 52.77       | 50.20         | 48.59            | 47.17                 | 45.66                   | 44.10               |
| TSA \$ per NYC MWh                           | 0.00           | 0.00            | 0.00         | 0.00         | 0.17       | 0.50        | 0.07        | 0.06          | 0.01             | 0.00                  | 0.00                    | 0.00                |
| 2014                                         | <u>January</u> | <u>February</u> | <u>March</u> | <u>April</u> | <u>May</u> | <u>June</u> | <u>July</u> | <u>August</u> | <u>September</u> | October               | November                | <u>December</u>     |
| LBMP                                         | 183.36         | 123.19          | 109.58       | 46.09        | 40.30      | 43.39       | 43.97       | 34.48         | 37.63            | 35.61                 | 42.89                   | 38.08               |
| NTAC                                         | 0.56           | 0.64            | 0.39         | 1.18         | 0.69       | 0.78        | 0.43        | 0.41          | 0.50             | 0.57                  | 0.68                    | 0.86                |
| Reserve                                      | 0.78           | 0.49            | 0.56         | 0.46         | 0.28       | 0.27        | 0.26        | 0.26          | 0.29             | 0.48                  | 0.37                    | 0.23                |
| Regulation                                   | 0.27           | 0.21            | 0.22         | 0.13         | 0.12       | 0.12        | 0.12        | 0.13          | 0.11             | 0.12                  | 0.11                    | 0.08                |
| NYISO Cost of Operations                     | 0.69           | 0.69            | 0.69         | 0.69         | 0.69       | 0.69        | 0.69        | 0.69          | 0.69             | 0.69                  | 0.69                    | 0.69                |
| Uplift                                       | 0.22           | 0.56            | 0.35         | (0.09)       | 0.07       | (0.21)      | (0.26)      | (0.19)        | (0.20)           | (0.24)                | (0.40)                  | (0.20)              |
| Uplift: Local Reliability Share              | 1.43           | 0.75            | 0.62         | 0.15         | 0.51       | 0.32        | 0.29        | 0.27          | 0.26             | 0.26                  | 0.24                    | 0.13                |
| Uplift: Statewide Share                      | (1.21)         | (0.19)          | (0.27)       | (0.24)       | (0.44)     | (0.53)      | (0.55)      | (0.45)        | (0.46)           | (0.50)                | (0.64)                  | (0.33)              |
| Voltage Support and Black Start              | 0.36           | 0.36            | 0.36         | 0.36         | 0.36       | 0.36        | 0.36        | 0.36          | 0.36             | 0.36                  | 0.36                    | 0.36                |
| Avg Monthly Cost                             | 186.24         | 126.14          | 112.15       | 48.82        | 42.51      | 45.39       | 45.57       | 36.14         | 39.38            | 37.59                 | 44.71                   | 40.09               |
|                                              |                |                 |              |              |            |             |             |               |                  |                       |                         |                     |
| Avg YTD Cost                                 | 186.24         | 157.93          | 142.77       | 121.97       | 108.36     | 97.84       | 89.46       | 82.60         | 78.07            | 74.63                 | 72.06                   | 69.31               |
| TSA \$ per NYC MWh * Excludes ICAP payments. | 0.00           | 0.00            | 0.00         | 0.00         | 0.00       | 0.03        | 0.35        | 0.00          | 0.42             | 0.00<br>Data reflects | 0.00 strue-ups thru Dec | 0.00<br>ember 2015. |