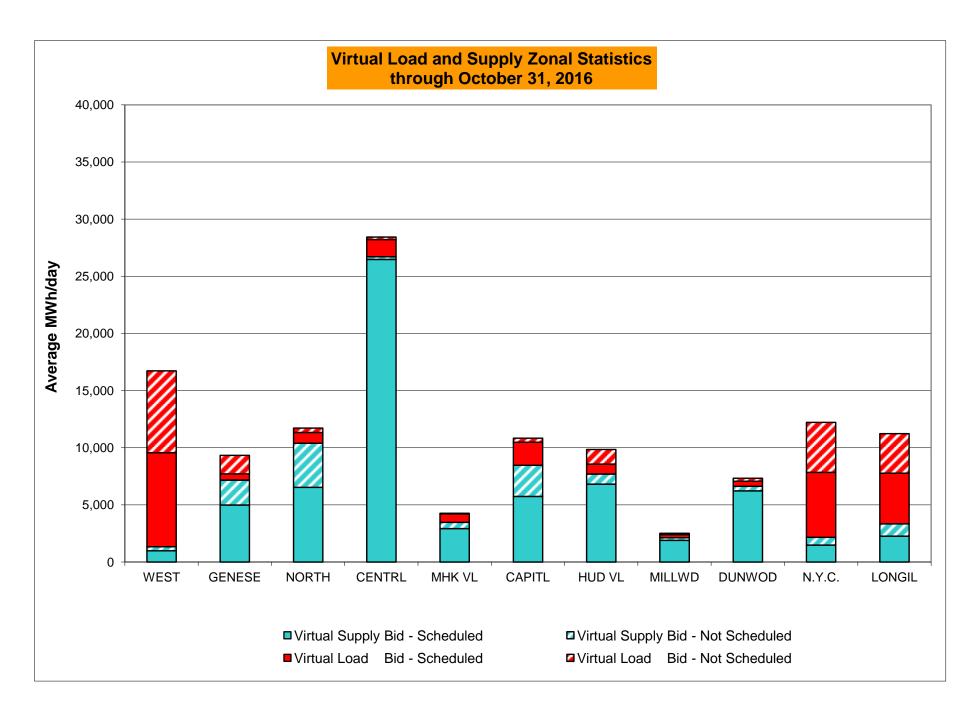

>1.27%                 | 0<br>744<br>0.00%<br>0.20%<br>0<br>9,025<br>0.00%<br>0.06%<br>0<br>744<br>0.00%<br>1.08% | 2<br>744<br>0.27%<br>0.21%<br>5<br>8,987<br>0.06%<br>0.06%<br>9<br>744<br>1.21%<br>1.10%                 | 1 720 0.14% 0.20%  1 8,728 0.01% 0.05%  2 720 0.28% 1.01% 1.00                  | 2<br>744<br>0.27%<br>0.21%<br>7<br>9,008<br>0.08%<br>0.06%<br>13<br>744<br>1.75%<br>1.08%                 | 3<br>721<br>0.42%<br>0.22%<br>4<br>8,743<br>0.05%<br>0.06%<br>21<br>721<br>2.91%<br>1.25%                 | 0<br>744<br>0.00%<br>0.21%<br>0<br>8,975<br>0.00%<br>0.05%<br>7<br>744<br>0.94%<br>1.22%                 |

<sup>\*</sup> Calendar days from reservation date.

Market Mitigation and Analysis Prepared: 11/7/2016 11:05 AM





<sup>\*</sup> Calendar days from reservation date.





#### Virtual Load and Supply Zonal Statistics (Average MWh/day) - 2016 Virtual Load Bid Virtual Load Bid **Virtual Supply Bid Virtual Load Bid Virtual Supply Bid Virtual Supply Bid** Not Not Not Not Not Not Date Scheduled Scheduled Scheduled Scheduled Date Scheduled Scheduled Scheduled Scheduled Date Scheduled Scheduled Scheduled Scheduled Zone Zone Zone MHK VL DUNWOD **WEST** Jan-16 8,416 4,440 2,862 419 Jan-16 463 92 2,024 146 Jan-16 402 216 3,262 61 Feb-16 7,967 3,554 2,706 521 Feb-16 544 80 2,329 611 Feb-16 803 185 3,555 269 Mar-16 7,947 7,233 2,564 720 Mar-16 440 49 2.695 931 Mar-16 460 100 4.207 304 11,544 10,793 735 55 2,236 48 190 Apr-16 1,645 263 Apr-16 317 Apr-16 277 4,840 2,511 33 2,036 431 May-16 8,896 4,966 678 May-16 673 588 May-16 660 435 6,261 Jun-16 13,365 10,864 1,364 6