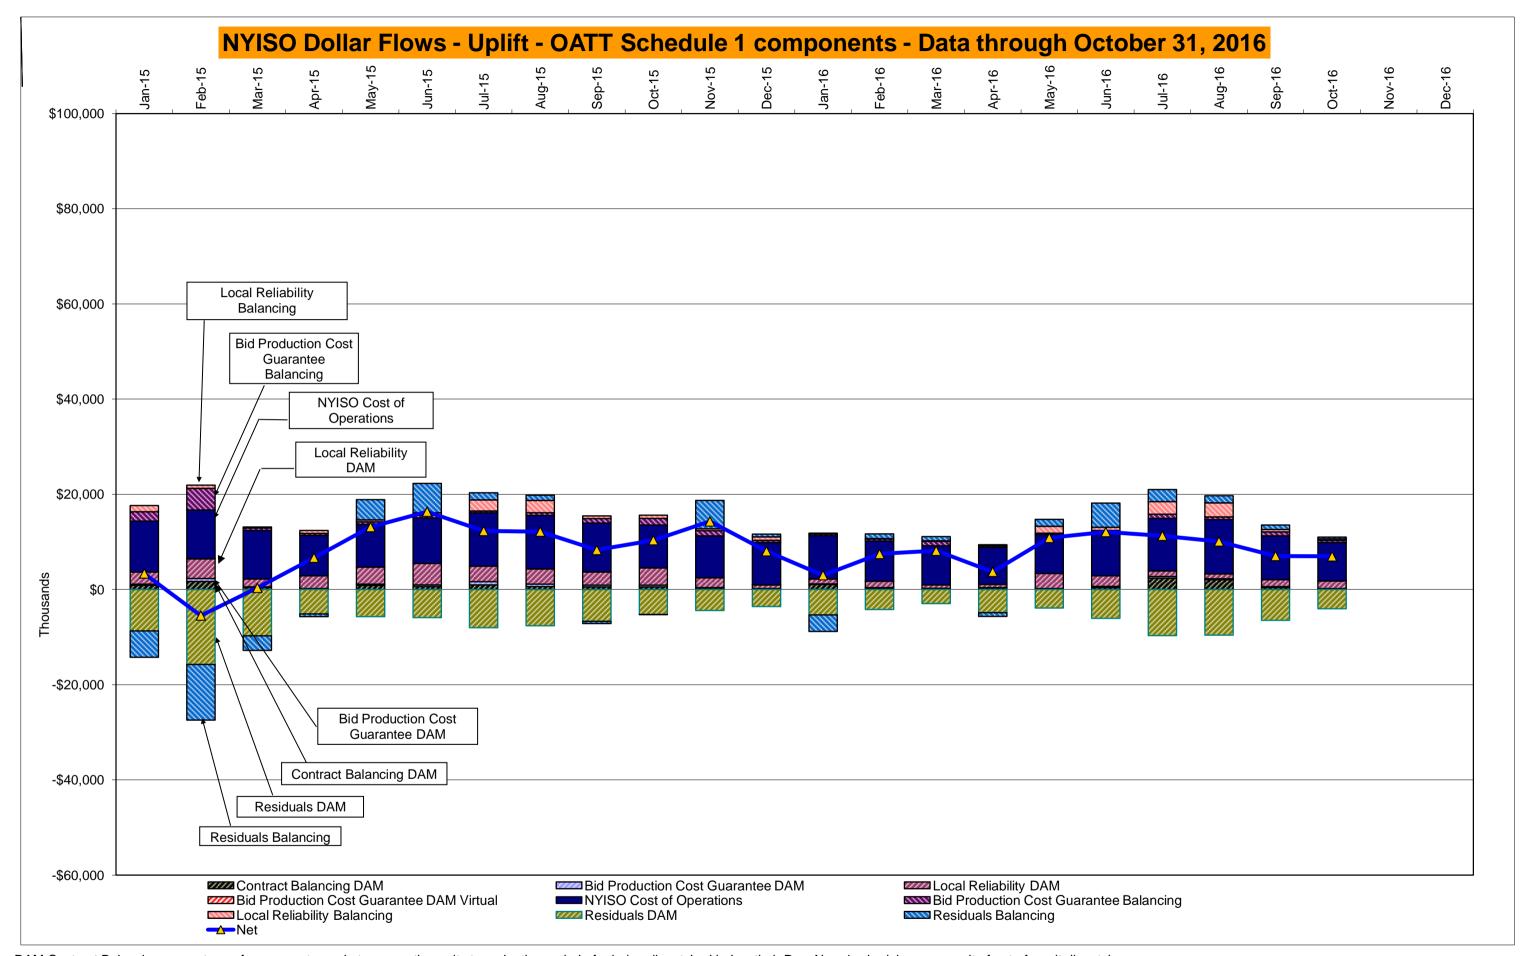

\* Excludes ICAP payments.

Market Mitigation and Analysis

Prepared: 11/7/2016 11:05 AM

As of Jan. 2016, the annual FERC fee is recovered separately from Cost of Ops.

DAM Contract Balancing amounts are for payments made to generating units to make them whole for being dispatched below their Day-Ahead schedule, as a result of out-of-merit dispatches.

DAM Bid Production Cost Guarantees for Virtual Transactions are included in the chart and are shown from the inception of Virtual Transactions. These values are small and cannot be identified on the chart.

DAM residuals consist of both energy and loss revenue collections and payments. By design, there is a net over collection of revenues due to the difference between the marginal losses paid to generation and the average losses charged to loads.