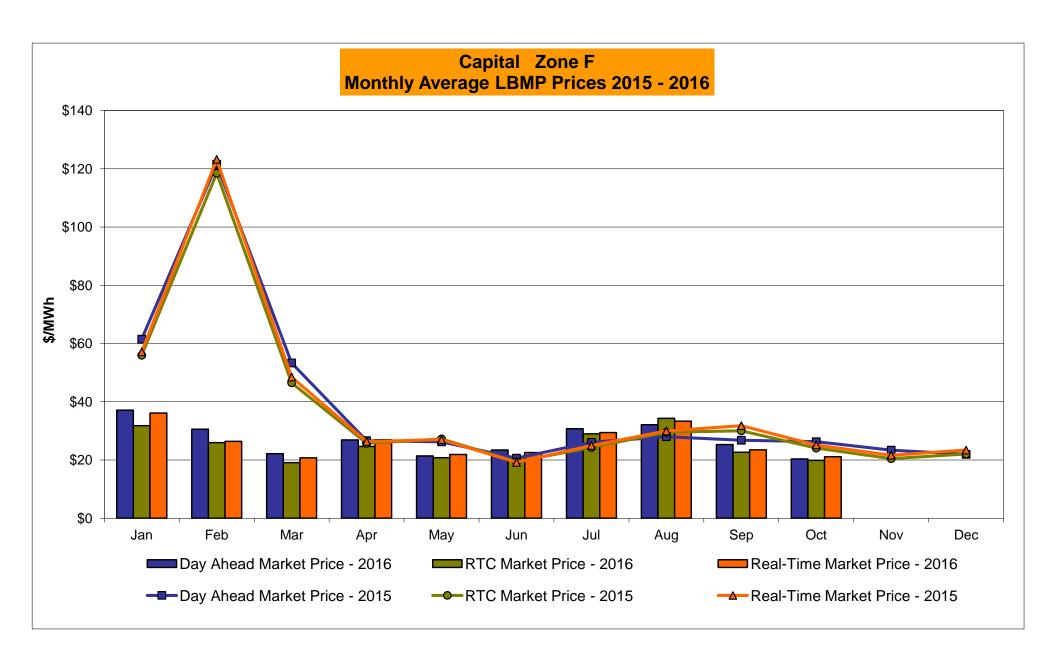

## NYISO Average Cost/MWh (Energy and Ancillary Services) \* from the LBMP Customer point of view

| 2016                                         | <u>January</u> | <u>February</u> | <u>March</u> | <u>April</u> | <u>May</u> | <u>June</u> | <u>July</u> | August        | <u>September</u> | October               | November                | <u>December</u>     |
|----------------------------------------------|----------------|-----------------|--------------|--------------|------------|-------------|-------------|---------------|------------------|-----------------------|-------------------------|---------------------|
| LBMP                                         | 34.29          | 28.71           | 20.66        | 27.96        | 23.31      | 27.35       | 40.01       | 42.99         | 30.89            | 22.33                 |                         |                     |
| NTAC                                         | 0.59           | 0.78            | 0.62         | 1.14         | 1.10       | 0.93        | 0.78        | 0.54          | 0.55             | 0.86                  |                         |                     |
| Reserve                                      | 0.77           | 0.73            | 0.73         | 0.87         | 0.71       | 0.59        | 0.67        | 0.68          | 0.69             | 0.77                  |                         |                     |
| Regulation                                   | 0.12           | 0.12            | 0.12         | 0.12         | 0.11       | 0.12        | 0.10        | 0.10          | 0.10             | 0.15                  |                         |                     |
| NYISO Cost of Operations                     | 0.64           | 0.65            | 0.65         | 0.64         | 0.65       | 0.66        | 0.65        | 0.65          | 0.64             | 0.64                  |                         |                     |
| FERC Fee Recovery                            | 0.09           | 0.10            | 0.11         | 0.10         | 0.09       | 0.09        | 0.07        | 0.06          | 0.08             | 0.10                  |                         |                     |
| Uplift                                       | (0.43)         | (0.07)          | (0.03)       | (0.34)       | 0.19       | 0.20        | (0.26)      | (0.63)        | (0.15)           | (0.09)                |                         |                     |
| Uplift: Local Reliability Share              | 0.09           | 0.11            | 0.06         | 0.07         | 0.35       | 0.21        | 0.23        | 0.22          | 0.14             | 0.15                  |                         |                     |
| Uplift: Statewide Share                      | (0.52)         | (0.18)          | (0.09)       | (0.41)       | (0.16)     | (0.01)      | (0.49)      | (0.86)        | (0.29)           | (0.24)                |                         |                     |
| Voltage Support and Black Start              | 0.35           | 0.36            | 0.36         | 0.35         | 0.36       | 0.36        | 0.36        | 0.36          | 0.36             | 0.36                  |                         |                     |
| Avg Monthly Cost                             | 36.42          | 31.37           | 23.23        | 30.84        | 26.52      | 30.29       | 42.40       | 44.75         | 33.16            | 25.12                 |                         |                     |
| Avg YTD Cost                                 | 36.42          | 34.02           | 30.68        | 30.71        | 29.85      | 29.93       | 32.32       | 34.43         | 34.31            | 33.54                 |                         |                     |
| TSA \$ per NYC MWh                           | 0.00           | 0.00            | 0.05         | 0.00         | 0.00       | 0.02        | 0.84        | 1.64          | 0.00             | 0.00                  |                         |                     |
| 2015                                         | <u>January</u> | <u>February</u> | <u>March</u> | <u>April</u> | <u>May</u> | <u>June</u> | <u>July</u> | <u>August</u> | <u>September</u> | October               | November                | <u>December</u>     |
| LBMP                                         | 59.61          | 114.37          | 52.09        | 28.36        | 32.98      | 28.20       | 34.77       | 33.09         | 34.40            | 30.05                 | 24.83                   | 20.91               |
| NTAC                                         | 0.32           | 0.35            | 0.41         | 0.64         | 0.56       | 0.80        | 0.54        | 0.60          | 0.63             | 0.53                  | 0.68                    | 1.05                |
| Reserve                                      | 0.27           | 0.37            | 0.56         | 0.36         | 0.38       | 0.24        | 0.27        | 0.20          | 0.28             | 0.28                  | 0.47                    | 0.60                |
| Regulation                                   | 0.10           | 0.18            | 0.11         | 0.12         | 0.10       | 0.13        | 0.12        | 0.12          | 0.10             | 0.12                  | 0.13                    | 0.13                |
| NYISO Cost of Operations                     | 0.70           | 0.70            | 0.70         | 0.70         | 0.70       | 0.70        | 0.70        | 0.70          | 0.70             | 0.69                  | 0.70                    | 0.69                |
| Uplift                                       | (0.48)         | (1.08)          | (0.68)       | (0.15)       | 0.26       | 0.33        | 0.04        | 0.03          | (0.15)           | 0.10                  | 0.44                    | (0.07)              |
| Uplift: Local Reliability Share              | 0.25           | 0.33            | 0.13         | 0.27         | 0.30       | 0.37        | 0.35        | 0.36          | 0.22             | 0.33                  | 0.20                    | 0.12                |
| Uplift: Statewide Share                      | (0.73)         | (1.41)          | (0.81)       | (0.42)       | (0.05)     | (0.04)      | (0.30)      | (0.33)        | (0.37)           | (0.23)                | 0.25                    | (0.18)              |
| Voltage Support and Black Start              | 0.39           | 0.39            | 0.39         | 0.39         | 0.39       | 0.39        | 0.39        | 0.39          | 0.39             | 0.39                  | 0.39                    | 0.38                |
| Avg Monthly Cost                             | 60.91          | 115.27          | 53.58        | 30.41        | 35.37      | 30.79       | 36.84       | 35.14         | 36.35            | 32.18                 | 27.64                   | 23.71               |
| Avg YTD Cost                                 | 60.91          | 87.74           | 76.64        | 66.82        | 60.96      | 56.02       | 52.77       | 50.20         | 48.59            | 47.17                 | 45.66                   | 44.10               |
| TSA \$ per NYC MWh                           | 0.00           | 0.00            | 0.00         | 0.00         | 0.17       | 0.50        | 0.07        | 0.06          | 0.01             | 0.00                  | 0.00                    | 0.00                |
| 2014                                         | <u>January</u> | <u>February</u> | <u>March</u> | <u>April</u> | <u>May</u> | <u>June</u> | <u>July</u> | <u>August</u> | <u>September</u> | October               | November                | <u>December</u>     |
| LBMP                                         | 183.36         | 123.19          | 109.58       | 46.09        | 40.30      | 43.39       | 43.97       | 34.48         | 37.63            | 35.61                 | 42.89                   | 38.08               |
| NTAC                                         | 0.56           | 0.64            | 0.39         | 1.18         | 0.69       | 0.78        | 0.43        | 0.41          | 0.50             | 0.57                  | 0.68                    | 0.86                |
| Reserve                                      | 0.78           | 0.49            | 0.56         | 0.46         | 0.28       | 0.27        | 0.26        | 0.26          | 0.29             | 0.48                  | 0.37                    | 0.23                |
| Regulation                                   | 0.27           | 0.21            | 0.22         | 0.13         | 0.12       | 0.12        | 0.12        | 0.13          | 0.11             | 0.12                  | 0.11                    | 0.08                |
| NYISO Cost of Operations                     | 0.69           | 0.69            | 0.69         | 0.69         | 0.69       | 0.69        | 0.69        | 0.69          | 0.69             | 0.69                  | 0.69                    | 0.69                |
| Uplift                                       | 0.22           | 0.56            | 0.35         | (0.09)       | 0.07       | (0.21)      | (0.26)      | (0.19)        | (0.20)           | (0.24)                | (0.40)                  | (0.20)              |
| Uplift: Local Reliability Share              | 1.43           | 0.75            | 0.62         | 0.15         | 0.51       | 0.32        | 0.29        | 0.27          | 0.26             | 0.26                  | 0.24                    | 0.13                |
| Uplift: Statewide Share                      | (1.21)         | (0.19)          | (0.27)       | (0.24)       | (0.44)     | (0.53)      | (0.55)      | (0.45)        | (0.46)           | (0.50)                | (0.64)                  | (0.33)              |
| Voltage Support and Black Start              | 0.36           | 0.36            | 0.36         | 0.36         | 0.36       | 0.36        | 0.36        | 0.36          | 0.36             | 0.36                  | 0.36                    | 0.36                |
| Avg Monthly Cost                             | 186.24         | 126.14          | 112.15       | 48.82        | 42.51      | 45.39       | 45.57       | 36.14         | 39.38            | 37.59                 | 44.71                   | 40.09               |
|                                              |                |                 |              |              |            |             |             |               |                  |                       |                         |                     |
| Avg YTD Cost                                 | 186.24         | 157.93          | 142.77       | 121.97       | 108.36     | 97.84       | 89.46       | 82.60         | 78.07            | 74.63                 | 72.06                   | 69.31               |
| TSA \$ per NYC MWh * Excludes ICAP payments. | 0.00           | 0.00            | 0.00         | 0.00         | 0.00       | 0.03        | 0.35        | 0.00          | 0.42             | 0.00<br>Data reflects | 0.00 strue-ups thru Dec | 0.00<br>ember 2015. |