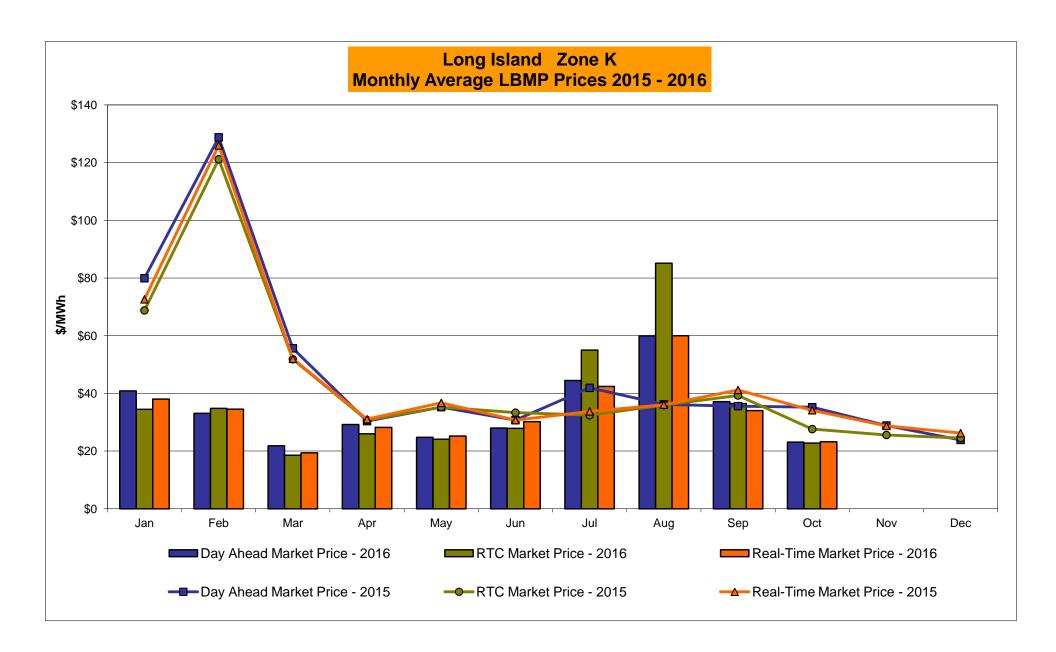

# Market Performance Highlights for October 2016

- LBMP for October is \$22.33/MWh; lower than \$30.89/MWh in September 2016 and \$30.05/MWh in October 2015.
  - Day Ahead and Real Time Load Weighted LBMPs are lower compared to September.
- October 2016 average year-to-date monthly cost of \$33.54/MWh is a 29% decrease from \$47.17/MWh in October 2015.
- Average daily sendout is 391 GWh/day in October; lower than 458 GWh/day in September 2016 and higher than 389 GWh/day in October 2015.
- Natural gas prices were lower and distillate prices were higher compared to the previous month.
  - Natural Gas (Transco Z6 NY) was \$1.18/MMBtu, down from \$1.32/MMBtu in September.
    - Natural gas prices are down 45.5% year-over-year
  - Jet Kerosene Gulf Coast was \$10.77/MMBtu, up from \$9.73/MMBtu in September.
  - Ultra Low Sulfur No.2 Diesel NY Harbor was \$11.12/MMBtu, up from \$10.09/MMBtu in September.
    - Distillate prices are up 5.6% year-over-year
- Uplift per MWh is higher compared to the previous month.
  - Uplift (not including NYISO cost of operations) is (\$0.09)/MWh; higher than (\$0.15)/MWh in September.
    - Local Reliability Share is \$0.15/MWh, higher than \$0.14/MWh in September.
    - Statewide Share is (\$0.24)/MWh, higher than (\$0.29)/MWh in September.
  - TSA \$ per NYC MWh is \$0.00/MWh.
  - Total uplift costs (Schedule 1 components including NYISO Cost of Operations) are lower than September.

## NYISO Average Cost/MWh (Energy and Ancillary Services) \* from the LBMP Customer point of view

| 2016                                         | <u>January</u> | <u>February</u> | <u>March</u> | <u>April</u> | <u>May</u> | <u>June</u> | <u>July</u> | August        | <u>September</u> | October               | November                | <u>December</u>     |
|----------------------------------------------|----------------|-----------------|--------------|--------------|------------|-------------|-------------|---------------|------------------|-----------------------|-------------------------|---------------------|
| LBMP                                         | 34.29          | 28.71           | 20.66        | 27.96        | 23.31      | 27.35       | 40.01       | 42.99         | 30.89            | 22.33                 |                         |                     |
| NTAC                                         | 0.59           | 0.78            | 0.62         | 1.14         | 1.10       | 0.93        | 0.78        | 0.54          | 0.55             | 0.86                  |                         |                     |
| Reserve                                      | 0.77           | 0.73            | 0.73         | 0.87         | 0.71       | 0.59        | 0.67        | 0.68          | 0.69             | 0.77                  |                         |                     |
| Regulation                                   | 0.12           | 0.12            | 0.12         | 0.12         | 0.11       | 0.12        | 0.10        | 0.10          | 0.10             | 0.15                  |                         |                     |
| NYISO Cost of Operations                     | 0.64           | 0.65            | 0.65         | 0.64         | 0.65       | 0.66        | 0.65        | 0.65          | 0.64             | 0.64                  |                         |                     |
| FERC Fee Recovery                            | 0.09           | 0.10            | 0.11         | 0.10         | 0.09       | 0.09        | 0.07        | 0.06          | 0.08             | 0.10                  |                         |                     |
| Uplift                                       | (0.43)         | (0.07)          | (0.03)       | (0.34)       | 0.19       | 0.20        | (0.26)      | (0.63)        | (0.15)           | (0.09)                |                         |                     |
| Uplift: Local Reliability Share              | 0.09           | 0.11            | 0.06         | 0.07         | 0.35       | 0.21        | 0.23        | 0.22          | 0.14             | 0.15                  |                         |                     |
| Uplift: Statewide Share                      | (0.52)         | (0.18)          | (0.09)       | (0.41)       | (0.16)     | (0.01)      | (0.49)      | (0.86)        | (0.29)           | (0.24)                |                         |                     |
| Voltage Support and Black Start              | 0.35           | 0.36            | 0.36         | 0.35         | 0.36       | 0.36        | 0.36        | 0.36          | 0.36             | 0.36                  |                         |                     |
| Avg Monthly Cost                             | 36.42          | 31.37           | 23.23        | 30.84        | 26.52      | 30.29       | 42.40       | 44.75         | 33.16            | 25.12                 |                         |                     |
| Avg YTD Cost                                 | 36.42          | 34.02           | 30.68        | 30.71        | 29.85      | 29.93       | 32.32       | 34.43         | 34.31            | 33.54                 |                         |                     |
| TSA \$ per NYC MWh                           | 0.00           | 0.00            | 0.05         | 0.00         | 0.00       | 0.02        | 0.84        | 1.64          | 0.00             | 0.00                  |                         |                     |
| 2015                                         | <u>January</u> | <u>February</u> | <u>March</u> | <u>April</u> | <u>May</u> | <u>June</u> | <u>July</u> | <u>August</u> | <u>September</u> | October               | November                | <u>December</u>     |
| LBMP                                         | 59.61          | 114.37          | 52.09        | 28.36        | 32.98      | 28.20       | 34.77       | 33.09         | 34.40            | 30.05                 | 24.83                   | 20.91               |
| NTAC                                         | 0.32           | 0.35            | 0.41         | 0.64         | 0.56       | 0.80        | 0.54        | 0.60          | 0.63             | 0.53                  | 0.68                    | 1.05                |
| Reserve                                      | 0.27           | 0.37            | 0.56         | 0.36         | 0.38       | 0.24        | 0.27        | 0.20          | 0.28             | 0.28                  | 0.47                    | 0.60                |
| Regulation                                   | 0.10           | 0.18            | 0.11         | 0.12         | 0.10       | 0.13        | 0.12        | 0.12          | 0.10             | 0.12                  | 0.13                    | 0.13                |
| NYISO Cost of Operations                     | 0.70           | 0.70            | 0.70         | 0.70         | 0.70       | 0.70        | 0.70        | 0.70          | 0.70             | 0.69                  | 0.70                    | 0.69                |
| Uplift                                       | (0.48)         | (1.08)          | (0.68)       | (0.15)       | 0.26       | 0.33        | 0.04        | 0.03          | (0.15)           | 0.10                  | 0.44                    | (0.07)              |
| Uplift: Local Reliability Share              | 0.25           | 0.33            | 0.13         | 0.27         | 0.30       | 0.37        | 0.35        | 0.36          | 0.22             | 0.33                  | 0.20                    | 0.12                |
| Uplift: Statewide Share                      | (0.73)         | (1.41)          | (0.81)       | (0.42)       | (0.05)     | (0.04)      | (0.30)      | (0.33)        | (0.37)           | (0.23)                | 0.25                    | (0.18)              |
| Voltage Support and Black Start              | 0.39           | 0.39            | 0.39         | 0.39         | 0.39       | 0.39        | 0.39        | 0.39          | 0.39             | 0.39                  | 0.39                    | 0.38                |
| Avg Monthly Cost                             | 60.91          | 115.27          | 53.58        | 30.41        | 35.37      | 30.79       | 36.84       | 35.14         | 36.35            | 32.18                 | 27.64                   | 23.71               |
| Avg YTD Cost                                 | 60.91          | 87.74           | 76.64        | 66.82        | 60.96      | 56.02       | 52.77       | 50.20         | 48.59            | 47.17                 | 45.66                   | 44.10               |
| TSA \$ per NYC MWh                           | 0.00           | 0.00            | 0.00         | 0.00         | 0.17       | 0.50        | 0.07        | 0.06          | 0.01             | 0.00                  | 0.00                    | 0.00                |
| 2014                                         | <u>January</u> | <u>February</u> | <u>March</u> | <u>April</u> | <u>May</u> | <u>June</u> | <u>July</u> | <u>August</u> | <u>September</u> | October               | November                | <u>December</u>     |
| LBMP                                         | 183.36         | 123.19          | 109.58       | 46.09        | 40.30      | 43.39       | 43.97       | 34.48         | 37.63            | 35.61                 | 42.89                   | 38.08               |
| NTAC                                         | 0.56           | 0.64            | 0.39         | 1.18         | 0.69       | 0.78        | 0.43        | 0.41          | 0.50             | 0.57                  | 0.68                    | 0.86                |
| Reserve                                      | 0.78           | 0.49            | 0.56         | 0.46         | 0.28       | 0.27        | 0.26        | 0.26          | 0.29             | 0.48                  | 0.37                    | 0.23                |
| Regulation                                   | 0.27           | 0.21            | 0.22         | 0.13         | 0.12       | 0.12        | 0.12        | 0.13          | 0.11             | 0.12                  | 0.11                    | 0.08                |
| NYISO Cost of Operations                     | 0.69           | 0.69            | 0.69         | 0.69         | 0.69       | 0.69        | 0.69        | 0.69          | 0.69             | 0.69                  | 0.69                    | 0.69                |
| Uplift                                       | 0.22           | 0.56            | 0.35         | (0.09)       | 0.07       | (0.21)      | (0.26)      | (0.19)        | (0.20)           | (0.24)                | (0.40)                  | (0.20)              |
| Uplift: Local Reliability Share              | 1.43           | 0.75            | 0.62         | 0.15         | 0.51       | 0.32        | 0.29        | 0.27          | 0.26             | 0.26                  | 0.24                    | 0.13                |
| Uplift: Statewide Share                      | (1.21)         | (0.19)          | (0.27)       | (0.24)       | (0.44)     | (0.53)      | (0.55)      | (0.45)        | (0.46)           | (0.50)                | (0.64)                  | (0.33)              |
| Voltage Support and Black Start              | 0.36           | 0.36            | 0.36         | 0.36         | 0.36       | 0.36        | 0.36        | 0.36          | 0.36             | 0.36                  | 0.36                    | 0.36                |
| Avg Monthly Cost                             | 186.24         | 126.14          | 112.15       | 48.82        | 42.51      | 45.39       | 45.57       | 36.14         | 39.38            | 37.59                 | 44.71                   | 40.09               |
|                                              |                |                 |              |              |            |             |             |               |                  |                       |                         |                     |
| Avg YTD Cost                                 | 186.24         | 157.93          | 142.77       | 121.97       | 108.36     | 97.84       | 89.46       | 82.60         | 78.07            | 74.63                 | 72.06                   | 69.31               |
| TSA \$ per NYC MWh * Excludes ICAP payments. | 0.00           | 0.00            | 0.00         | 0.00         | 0.00       | 0.03        | 0.35        | 0.00          | 0.42             | 0.00<br>Data reflects | 0.00 strue-ups thru Dec | 0.00<br>ember 2015. |