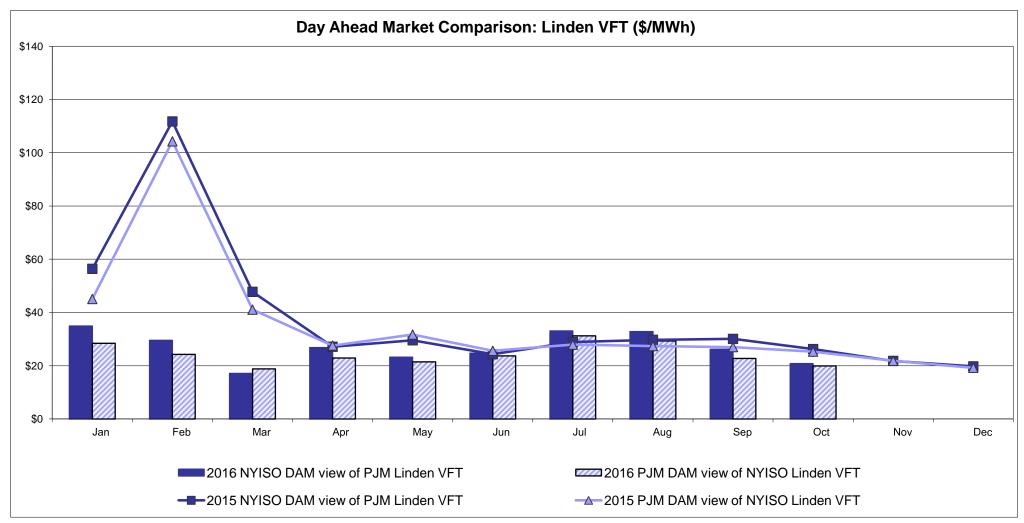

Projected Energy Price

#### **External Controllable Line: Cross Sound Cable (New England)**





#### Note:

ISO-NE Forecast is an advisory posting @ 18:00 day before.

The DAM and R/T prices at the Shorham 13899 interface are used for ISO-NE.

The DAM and R/T prices at the CSC interface are used for NYISO.

### **External Controllable Line: Northport - Norwalk (New England)**





#### Note:

ISO-NE Forecast is an advisory posting @ 18:00 day before.

The DAM and R/T prices at the Northport 138 interface are used for ISO-NE.

The DAM and R/T prices at the 1385 interface are used for NYISO.

### **External Controllable Line: Neptune (PJM)**





## **External Comparison Hydro-Quebec**





Note:

Hydro-Quebec Prices are unavailable.

### **External Controllable Line: Linden VFT (PJM)**





### **External Controllable Line: Hudson (PJM)**





#### NYISO Real Time Price Correction Statistics

| 2016<br>Hour Corrections                                                                                                                                                                                                                                                                                                                                                                                                                                                                                                 |