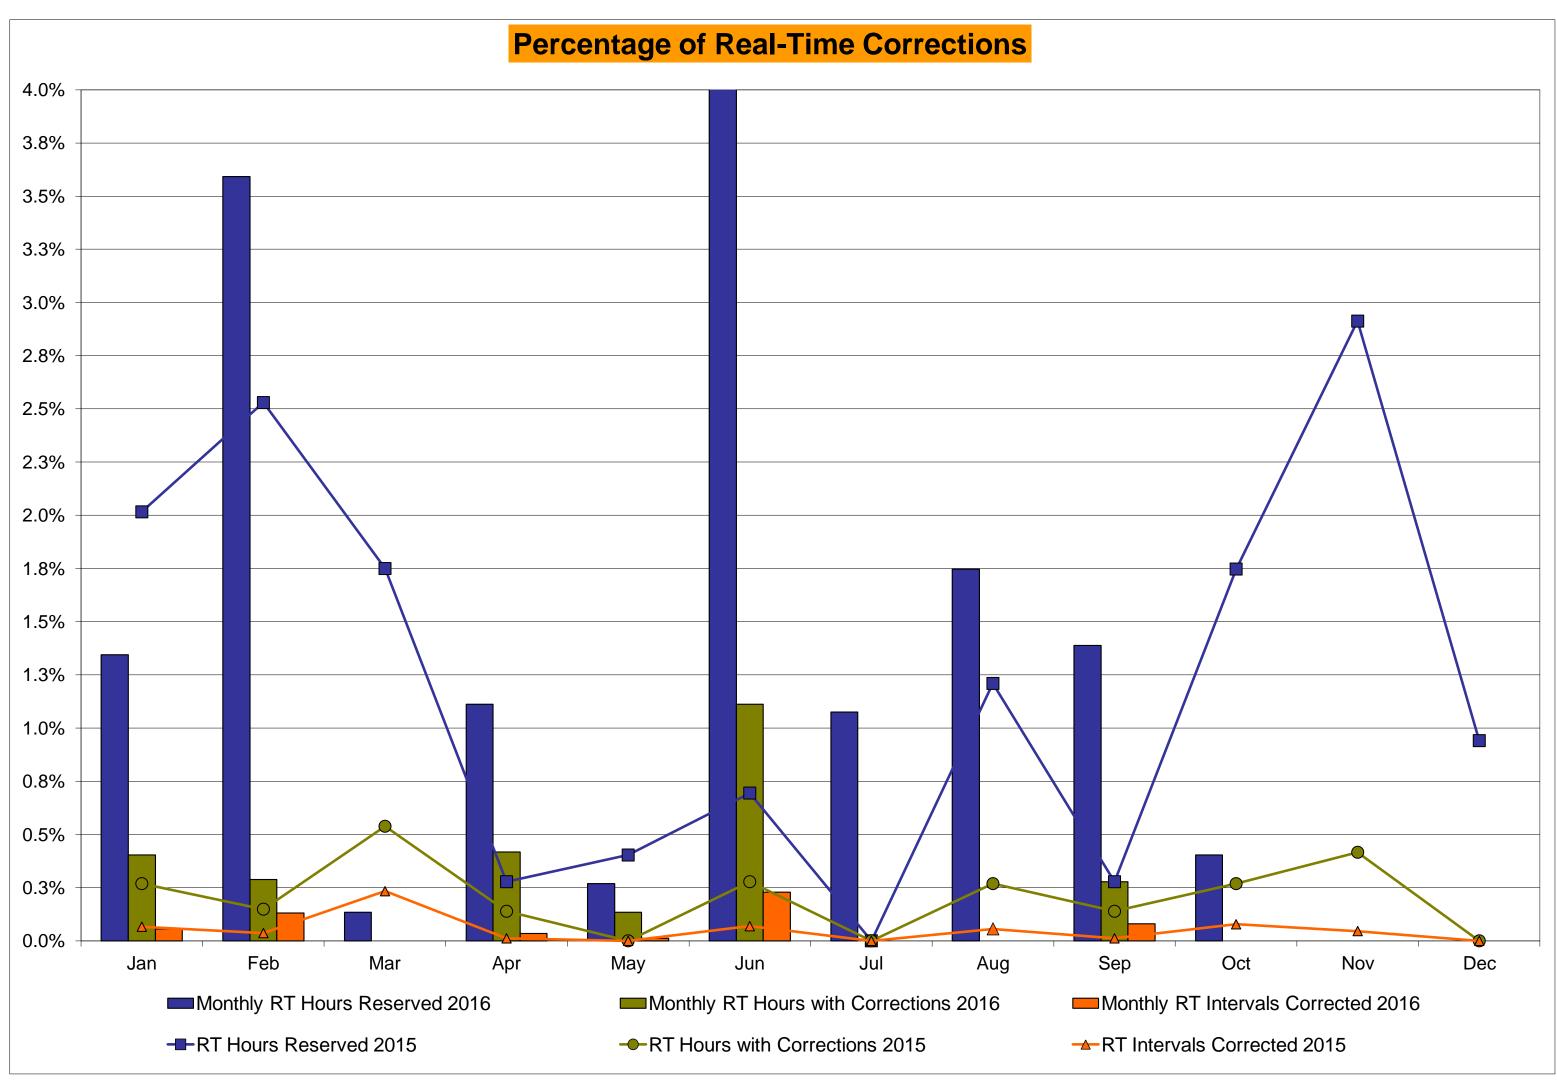

3%<br>6<br>8,731<br>0.07%<br>0.07%<br>5<br>720<br>0.69%<br>1.27%                 | 0<br>744<br>0.00%<br>0.20%<br>0<br>9,025<br>0.00%<br>0.06%<br>0<br>744<br>0.00%<br>1.08% | 2<br>744<br>0.27%<br>0.21%<br>5<br>8,987<br>0.06%<br>0.06%<br>9<br>744<br>1.21%<br>1.10%                 | 1 720 0.14% 0.20%  1 8,728 0.01% 0.05%  2 720 0.28% 1.01% 1.00                  | 2<br>744<br>0.27%<br>0.21%<br>7<br>9,008<br>0.08%<br>0.06%<br>13<br>744<br>1.75%<br>1.08%                 | 3<br>721<br>0.42%<br>0.22%<br>4<br>8,743<br>0.05%<br>0.06%<br>21<br>721<br>2.91%<br>1.25%                 | 0<br>744<br>0.00%<br>0.21%<br>0<br>8,975<br>0.00%<br>0.05%<br>7<br>744<br>0.94%<br>1.22%                 |

<sup>\*</sup> Calendar days from reservation date.

Market Mitigation and Analysis Prepared: 11/7/2016 11:05 AM





<sup>\*</sup> Calendar days from reservation date.





#### Virtual Load and Supply Zonal Statistics (Average MWh/day) - 2016 Virtual Load Bid Virtual Load Bid **Virtual Supply Bid Virtual Load Bid Virtual Supply Bid Virtual Supply Bid** Not Not Not Not Not Not Date Scheduled Scheduled Scheduled Scheduled Date Scheduled Scheduled Scheduled Scheduled Date Scheduled Scheduled Scheduled Scheduled Zone Zone Zone MHK VL DUNWOD **WEST** Jan-16 8,416 4,440 2,862 419 Jan-16 463 92 2,024 146 Jan-16 402 216 3,262 61 Feb-16 7,967 3,554 2,706 521 Feb-16 544 80 2,329 611 Feb-16 803 185 3,555 269 Mar-16 7,947 7,233 2,564 720 Mar-16 440 49 2.695 931 Mar-16 460 100 4.207 304 11,544 10,793 735 55 2,236 48 190 Apr-16 1,645 263 Apr-16 317 Apr-16 277 4,840 2,511 33 2,036 431 May-16 8,896 4,966 678 May-16