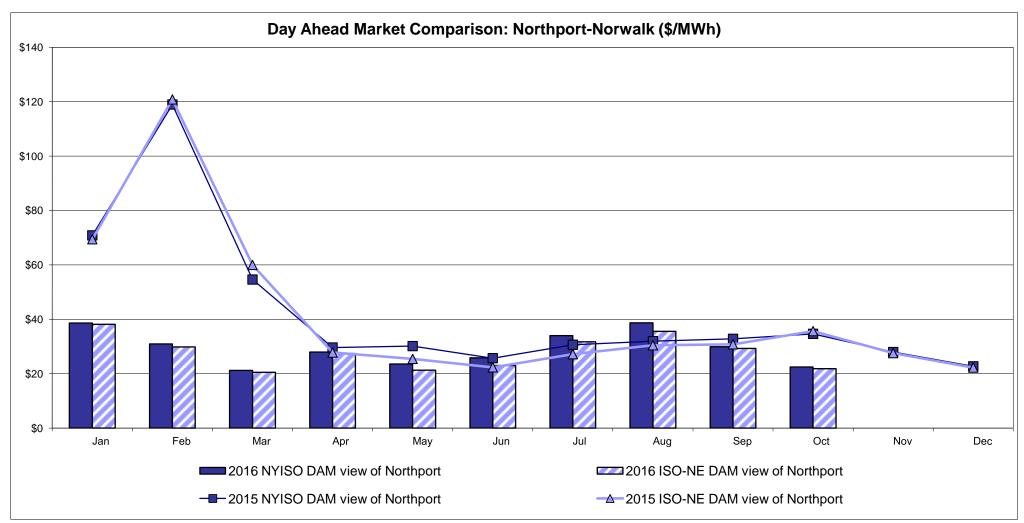

| 10.76<br>6.45                         |

Market Mitigation and Analysis Prepared: 11/7/2016 11:04 AM

<sup>\*</sup> Straight LBMP averages















## **External Comparison ISO-New England**





## **External Comparison PJM**





#### **External Comparison Ontario IESO**





Notes: Exchange factor used for October 2016 was 0.755401118 to US

HOEP: Hourly Ontario Energy Price Pre-Dispatch: Projected Energy Price

#### **External Controllable Line: Cross Sound Cable (New England)**





#### Note:

ISO-NE Forecast is an advisory posting @ 18:00 day before.

The DAM and R/T prices at the Shorham 13899 interface are used for ISO-NE.

The DAM and R/T prices at the CSC interface are used for NYISO.

### **External Controllable Line: Northport - Norwalk (New England)**





#### Note:

ISO-NE Forecast is an advisory posting @ 18:00 day before.

The DAM and R/T prices at the Northport 138 interface are used for ISO-NE.

The DAM and R/T prices at the 1385 interface are used for NYISO.

### **External Controllable Line: Neptune (PJM)**





## **External Comparison Hydro-Quebec**





Note:

Hydro-Quebec Prices are unavailable.

### **External Controllable Line: Linden VFT (PJM)**





### **External Controllable Line: Hudson (PJM)**





#### NYISO Real Time Price Correction Statistics

| 2016<br>Hour Corrections