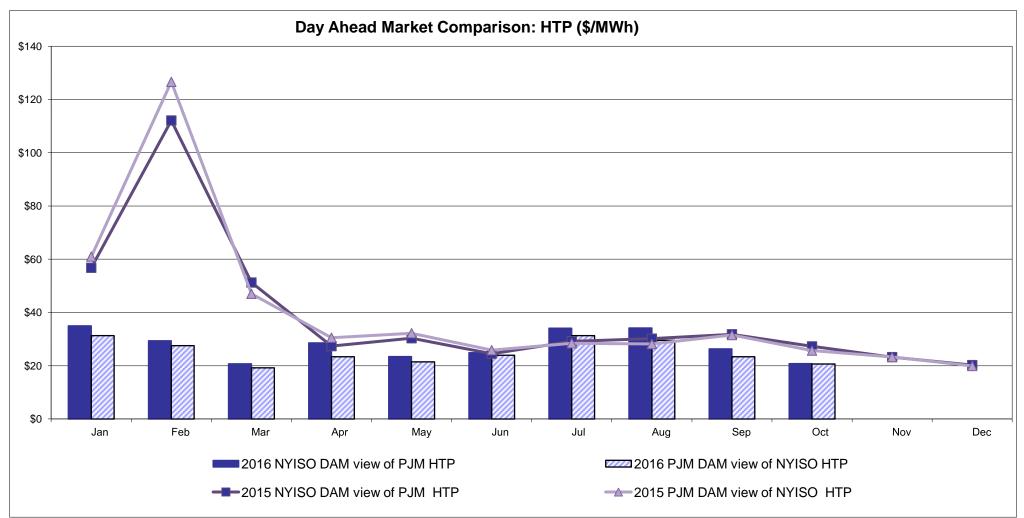

Line: Cross Sound Cable (New England)**





#### Note:

ISO-NE Forecast is an advisory posting @ 18:00 day before.

The DAM and R/T prices at the Shorham 13899 interface are used for ISO-NE.

The DAM and R/T prices at the CSC interface are used for NYISO.

### **External Controllable Line: Northport - Norwalk (New England)**





#### Note:

ISO-NE Forecast is an advisory posting @ 18:00 day before.

The DAM and R/T prices at the Northport 138 interface are used for ISO-NE.

The DAM and R/T prices at the 1385 interface are used for NYISO.

### **External Controllable Line: Neptune (PJM)**





## **External Comparison Hydro-Quebec**





Note:

Hydro-Quebec Prices are unavailable.

### **External Controllable Line: Linden VFT (PJM)**





### **External Controllable Line: Hudson (PJM)**





#### NYISO Real Time Price Correction Statistics

| 2016<br>Hour Corrections                                                                                                                                                                                                                                                                                                                                                                                                                                                                                                 |                                                                                                                                                                                                                    | <u>January</u>