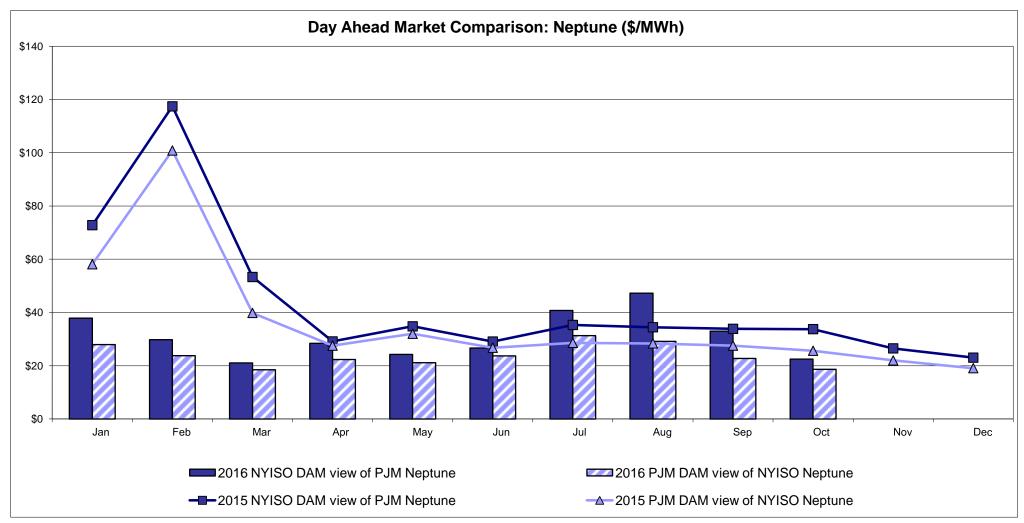

l Comparison Ontario IESO**





Notes: Exchange factor used for October 2016 was 0.755401118 to US

HOEP: Hourly Ontario Energy Price Pre-Dispatch: Projected Energy Price

#### **External Controllable Line: Cross Sound Cable (New England)**





#### Note:

ISO-NE Forecast is an advisory posting @ 18:00 day before.

The DAM and R/T prices at the Shorham 13899 interface are used for ISO-NE.

The DAM and R/T prices at the CSC interface are used for NYISO.

### **External Controllable Line: Northport - Norwalk (New England)**





#### Note:

ISO-NE Forecast is an advisory posting @ 18:00 day before.

The DAM and R/T prices at the Northport 138 interface are used for ISO-NE.

The DAM and R/T prices at the 1385 interface are used for NYISO.

### **External Controllable Line: Neptune (PJM)**





## **External Comparison Hydro-Quebec**





Note:

Hydro-Quebec Prices are unavailable.

### **External Controllable Line: Linden VFT (PJM)**





### **External Controllable Line: Hudson (PJM)**





#### NYISO Real Time Price Correction Statistics

| 2016<br>Hour Corrections                                                                                                                                                                                                                                                                                                                                                                                                                                                                                                 |