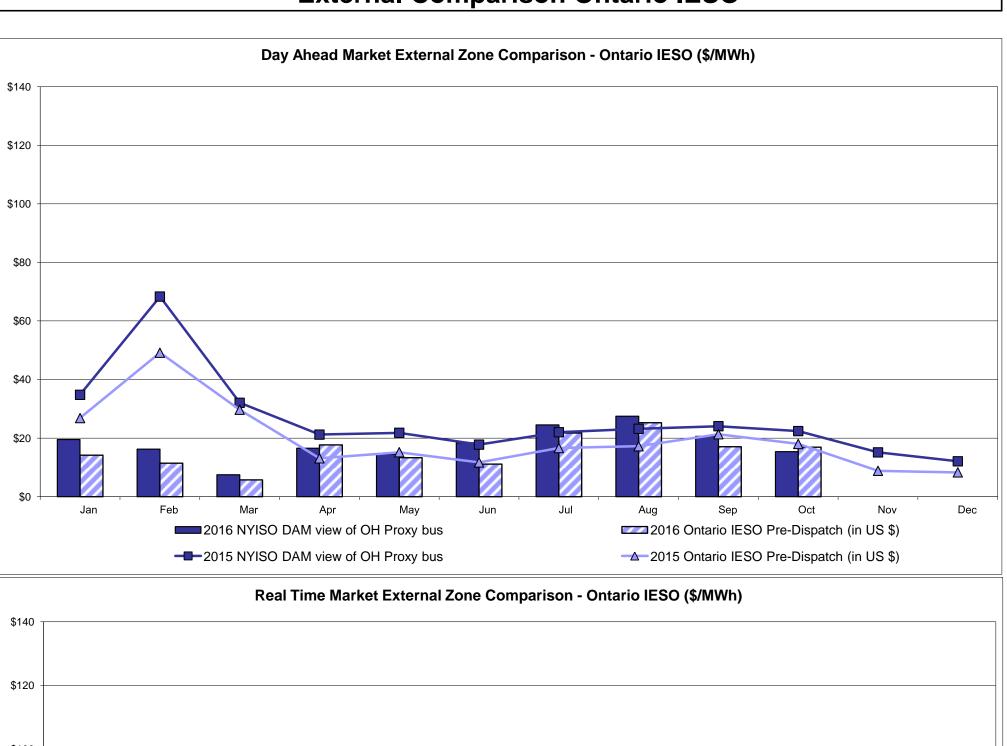

e * Standard Deviation                | IESO  Zone O  15.36 5.48       | QUEBEC<br>(Wheel)<br>Zone M<br>11.67<br>5.79                   | QUEBEC (Import/Export)  Zone M  11.67 5.79              | <b>Zone P</b> 20.24 7.62     | <b>Zone N</b> 21.63 7.81        | SOUND<br>CABLE<br>Controllable<br>Line<br>23.07<br>9.28                   | NORWALK Controllable Line  22.48 8.90              | Controllable<br>Line<br>22.49<br>8.79<br>21.92 | 20.78<br>7.14                         | 20.81<br>7.16                         | 10.76<br>6.45                         |

Market Mitigation and Analysis Prepared: 11/7/2016 11:04 AM

<sup>\*</sup> Straight LBMP averages















## **External Comparison ISO-New England**





## **External Comparison PJM**





#### **External Comparison Ontario IESO**





Notes: Exchange factor used for October 2016 was 0.755401118 to US

HOEP: Hourly Ontario Energy Price Pre-Dispatch: Projected Energy Price

#### **External Controllable Line: Cross Sound Cable (New England)**





#### Note:

ISO-NE Forecast is an advisory posting @ 18:00 day before.

The DAM and R/T prices at the Shorham 13899 interface are used for ISO-NE.

The DAM and R/T prices at the CSC interface are used for NYISO.

### **External Controllable Line: Northport - Norwalk (New England)**





#### Note:

ISO-NE Forecast is an advisory posting @ 18:00 day before.

The DAM and R/T prices at the Northport 138 interface are used for ISO-NE.

The DAM and R/T prices at the 1385 interface are used for NYISO.

### **External Controllable Line: Neptune (PJM)**





## **External Comparison