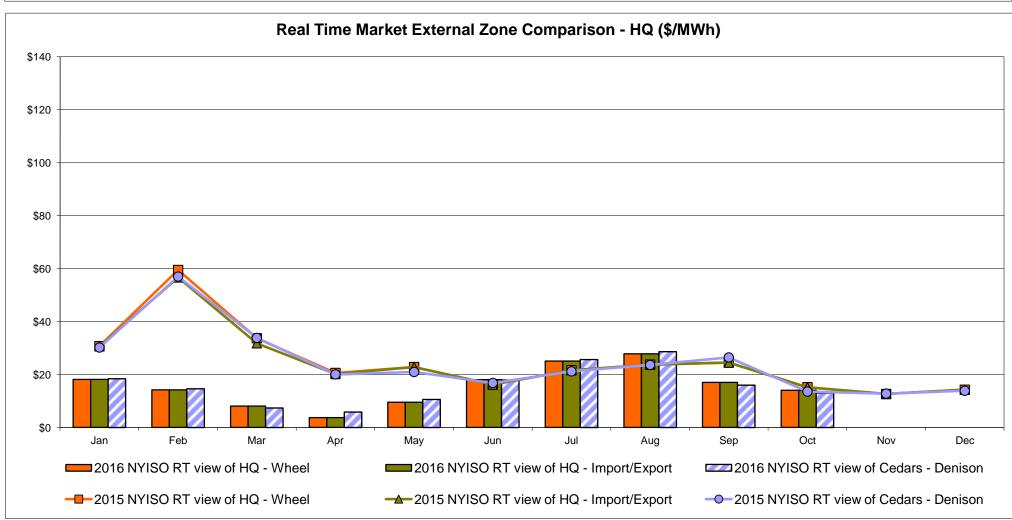

e factor used for October 2016 was 0.755401118 to US

HOEP: Hourly Ontario Energy Price Pre-Dispatch: Projected Energy Price

#### **External Controllable Line: Cross Sound Cable (New England)**





#### Note:

ISO-NE Forecast is an advisory posting @ 18:00 day before.

The DAM and R/T prices at the Shorham 13899 interface are used for ISO-NE.

The DAM and R/T prices at the CSC interface are used for NYISO.

### **External Controllable Line: Northport - Norwalk (New England)**





#### Note:

ISO-NE Forecast is an advisory posting @ 18:00 day before.

The DAM and R/T prices at the Northport 138 interface are used for ISO-NE.

The DAM and R/T prices at the 1385 interface are used for NYISO.

### **External Controllable Line: Neptune (PJM)**





## **External Comparison Hydro-Quebec**





Note:

Hydro-Quebec Prices are unavailable.

### **External Controllable Line: Linden VFT (PJM)**





### **External Controllable Line: Hudson (PJM)**





#### NYISO Real Time Price Correction Statistics

| 2016<br>Hour Corrections                                                                                                                                                                                                                                                                                                                                                                                                                                                                                                 |