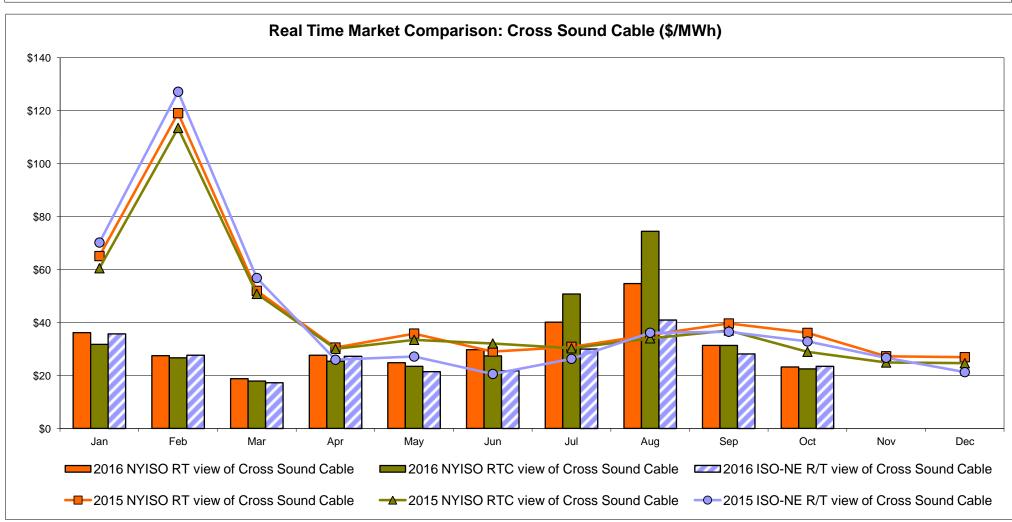

7.62     | <b>Zone N</b> 21.63 7.81        | SOUND<br>CABLE<br>Controllable<br>Line<br>23.07<br>9.28                   | NORWALK Controllable Line  22.48 8.90              | Controllable<br>Line<br>22.49<br>8.79<br>21.92 | 20.78<br>7.14                         | 20.81<br>7.16                         | 10.76<br>6.45                         |

Market Mitigation and Analysis Prepared: 11/7/2016 11:04 AM

<sup>\*</sup> Straight LBMP averages















## **External Comparison ISO-New England**





## **External Comparison PJM**





#### **External Comparison Ontario IESO**





Notes: Exchange factor used for October 2016 was 0.755401118 to US

HOEP: Hourly Ontario Energy Price Pre-Dispatch: Projected Energy Price

#### **External Controllable Line: Cross Sound Cable (New England)**





#### Note:

ISO-NE Forecast is an advisory posting @ 18:00 day before.

The DAM and R/T prices at the Shorham 13899 interface are used for ISO-NE.

The DAM and R/T prices at the CSC interface are used for NYISO.

### **External Controllable Line: Northport - Norwalk (New England)**





#### Note:

ISO-NE Forecast is an advisory posting @ 18:00 day before.

The DAM and R/T prices at the Northport 138 interface are used for ISO-NE.

The DAM and R/T prices at the 1385 interface are used for NYISO.

### **External Controllable Line: Neptune (PJM)**





## **External Comparison Hydro-Quebec**





Note:

Hydro-Quebec Prices are unavailable.

### **External Controllable Line: Linden VFT (PJM)**





### **External Controllable Line: Hudson (PJM)**





#### NYISO Real Time Price Correction S