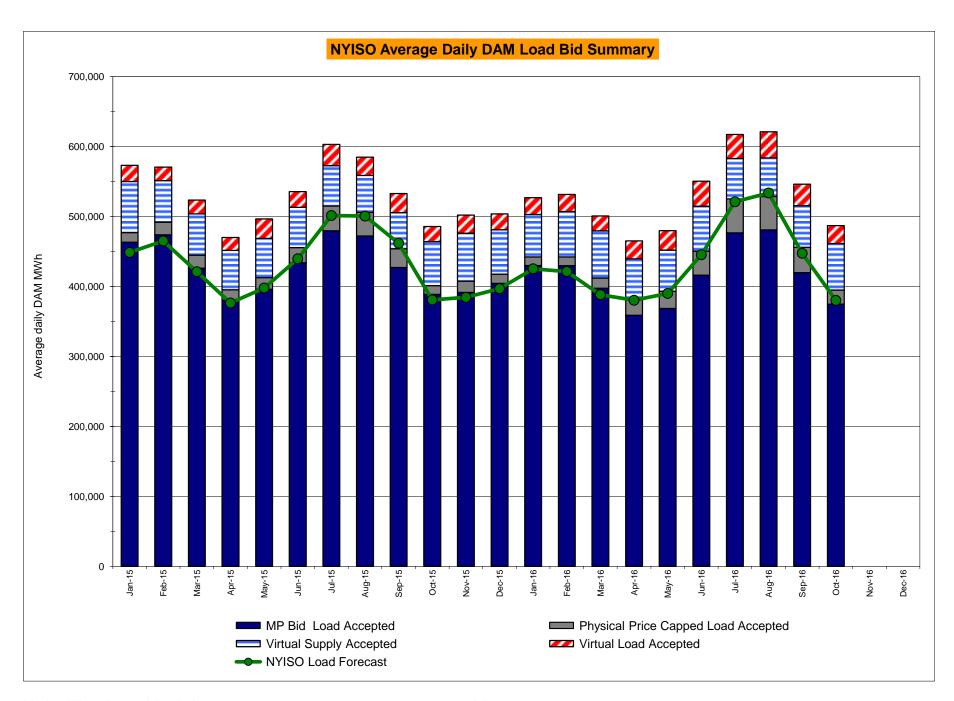

0.49 N/A 0.37 7.71  N/A 2.76 1.53 N/A 0.84 0.02 N/A 0.02 N/A 0.02 N/A 0.02 N/A 0.02 N/A 0.03 N/A 0.04 N/A 0.05 N/A 0.01 N/A 0.02 N/A 0.02 N/A 0.02 N/A 0.02 N/A 0.02 0.02 0.03 N/A 0.04 N/A 0.05 N/A 0.06 N/A 0.07 0.03 N/A 0.00 | October  N/A 5.02 2.68 N/A 2.75 0.45 N/A 0.18 0.18 7.29  N/A 0.67 0.20 N/A 0.01 0.00 N/A 0.01 0.00 0.02 N/A 0.01 0.00 N/A 0.00 0.00 0.00 0.00 0.00 0.00 0.00 0. | 4.06<br>4.03<br>3.47<br>3.44<br>3.27<br>2.77<br>2.95<br>2.69<br>9.10<br>1.33<br>1.35<br>0.81<br>0.17<br>0.16<br>0.00<br>0.00<br>0.00<br>0.00<br>8.12<br>0.22<br>2.66<br>2.69<br>9.10 | 4.36<br>4.36<br>4.22<br>4.03<br>4.02<br>4.02<br>4.02<br>4.02<br>9.30<br>2.62<br>2.62<br>1.68<br>0.01<br>0.01<br>0.00<br>0.00<br>0.00<br>0.00<br>8.83<br>0.22<br>4.57<br>4.57<br>3.53<br>0.09<br>0.09<br>0.09                 |







Market Mitigation and Analysis Prepared: 11/7/2016 11:03 AM



# NYISO LBMP ZONES



Market Mitigation and Analysis Prepared: 11/7/2016 11:04 AM

#### **Billing Codes for Chart C**

| Chart - C Category Name                   | Billing Code | Billing Category Name                                                              |
|-------------------------------------------|--------------|------------------------------------------------------------------------------------|
| Bid Production Cost Guarantee Balancing   | 81203        | Balancing NYISO Bid Production Cost Guarantee - Internal Units                     |
| Bid Production Cost Guarantee Balancing   | 81204        | Balancing NYISO Bid Production Cost Guarantee - External Units                     |
| Bid Production Cost Guarantee