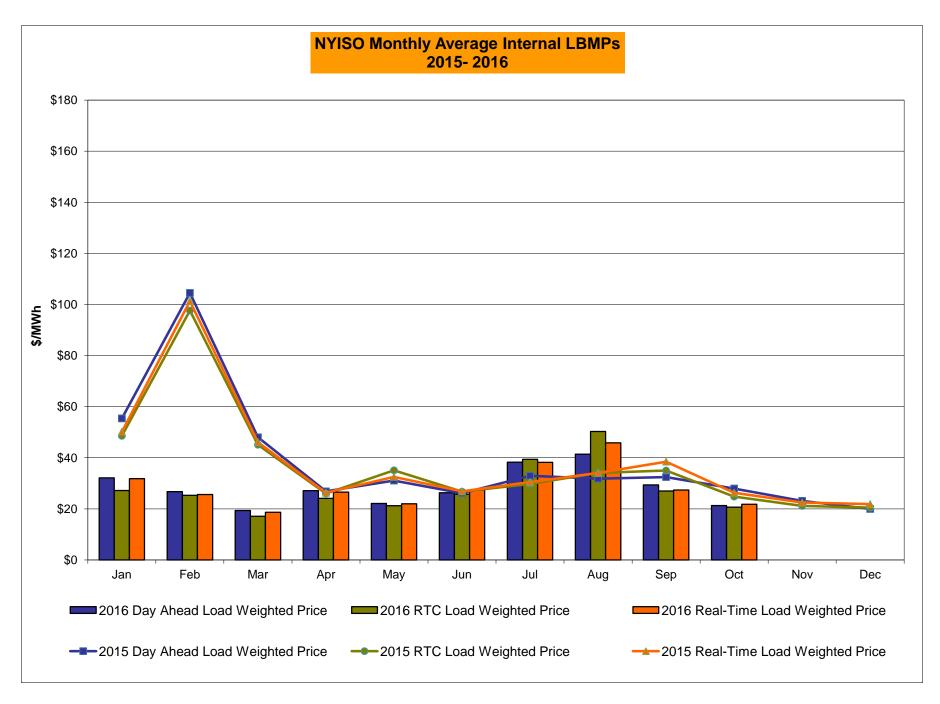

# Market Performance Highlights for October 2016

- LBMP for October is \$22.33/MWh; lower than \$30.89/MWh in September 2016 and \$30.05/MWh in October 2015.
  - Day Ahead and Real Time Load Weighted LBMPs are lower compared to September.
- October 2016 average year-to-date monthly cost of \$33.54/MWh is a 29% decrease from \$47.17/MWh in October 2015.
- Average daily sendout is 391 GWh/day in October; lower than 458 GWh/day in September 2016 and higher than 389 GWh/day in October 2015.
- Natural gas prices were lower and distillate prices were higher compared to the previous month.
  - Natural Gas (Transco Z6 NY) was \$1.18/MMBtu, down from \$1.32/MMBtu in September.
    - Natural gas prices are down 45.5% year-over-year
  - Jet Kerosene Gulf Coast was \$10.77/MMBtu, up from \$9.73/MMBtu in September.
  - Ultra Low Sulfur No.2 Diesel NY Harbor was \$11.12/MMBtu, up from \$10.09/MMBtu in September.
    - Distillate prices are up 5.6% year-over-year
- Uplift per MWh is higher compared to the previous month.
  - Uplift (not including NYISO cost of operations) is (\$0.09)/MWh; higher than (\$0.15)/MWh in September.
    - Local Reliability Share is \$0.15/MWh, higher than \$0.14/MWh in September.
    - Statewide Share is (\$0.24)/MWh, higher than (\$0.29)/MWh in September.
  - TSA \$ per NYC MWh is \$0.00/MWh.
  - Total uplift costs (Schedule 1 components including NYISO Cost of Operations) are lower than September.

## NYISO Average Cost/MWh (Energy and Ancillary Services) \* from the LBMP Customer point of view

| 2016                                         | <u>January</u> | <u>February</u> | <u>March</u> | <u>April</u> | <u>May</u> | <u>June</u> | <u>July</u> | August        | <u>September</u> | October               | November                | <u>December</u>     |
|----------------------------------------------|----------------|-----------------|--------------|--------------|------------|-------------|-------------|---------------|------------------|-----------------------|-------------------------|---------------------|
| LBMP                                         | 34.29          | 28.71           | 20.66        | 27.96        | 23.31      | 27.35       | 40.01       | 42.99         | 30.89            | 22.33                 |                         |                     |
| NTAC                                         | 0.59           | 0.78            | 0.62         | 1.14         | 1.10       | 0.93        | 0.78        | 0.54          | 0.55             | 0.86                  |                         |                     |
| Reserve                                      | 0.77           | 0.73            | 0.73         | 0.87         | 0.71       | 0.59        | 0.67        | 0.68          | 0.69             | 0.77                  |                         |                     |
| Regulation                                   | 0.12           | 0.12            | 0.12         | 0.12         | 0.11       | 0.12        | 0.10        | 0.10          | 0.10             | 0.15                  |                         |                     |
| NYISO Cost of Operations                     | 0.64           | 0.65            | 0.65         | 0.64         | 0.65       | 0.66        | 0.65        | 0.65          | 0.64             | 0.64                  |                         |                     |
| FERC Fee Recovery                            | 0.09           | 0.10            | 0.11         | 0.10         | 0.09       | 0.09        | 0.07        | 0.06          | 0.08             | 0.10                  |                         |                     |
| Uplift                                       | (0.43)         | (0.07)          | (0.03)       | (0.34)       | 0.19       | 0.20        | (0.26)      | (0.63)        | (0.15)           | (0.09)                |                         |                     |
| Uplift: Local Reliability Share              | 0.09           | 0.11            | 0.06         | 0.07         | 0.35       | 0.21        | 0.23        | 0.22          | 0.14             | 0.15                  |                         |                     |
| Uplift: Statewide Share                      | (0.52)         | (0.18)          | (0.09)       | (0.41)       | (0.16)     | (0.01)      | (0.49)      | (0.86)        | (0.29)           | (0.24)                |                         |                     |
| Voltage Support and Black Start              | 0.35           | 0.36            | 0.36         | 0.35         | 0.36       | 0.36        | 0.36        | 0.36          | 0.36             | 0.36                  |                         |                     |
| Avg Monthly Cost                             | 36.42          | 31.37           | 23.23        | 30.84        | 26.52      | 30.29       | 42.40       | 44.75         | 33.16            | 25.12                 |                         |                     |
| Avg YTD Cost                                 | 36.42          | 34.02           | 30.68        | 30.71        | 29.85      | 29.93       | 32.32       | 34.43         | 34.31            | 33.54                 |                         |                     |
| TSA \$ per NYC MWh                           | 0.00           | 0.00            | 0.05         | 0.00         | 0.00       | 0.02        | 0.84        | 1.64          | 0.00             | 0.00                  |                         |                     |
| 2015                                         | <u>January</u> | <u>February</u> | <u>March</u> | <u>April</u> | <u>May</u> | <u>June</u> | <u>July</u> | <u>August</u> | <u>September</u> | October               | November                | <u>December</u>     |
| LBMP                                         | 59.61          | 114.37          | 52.09        | 28.36        | 32.98      | 28.20       | 34.77       | 33.09         | 34.40            | 30.05                 | 24.83                   | 20.91               |
| NTAC                                         | 0.32           | 0.35            | 0.41         | 0.64         | 0.56       | 0.80        | 0.54        | 0.60          | 0.63             | 0.53                  | 0.68                    | 1.05                |
| Reserve                                      | 0.27           | 0.37            | 0.56         | 0.36         | 0.38       | 0.24        | 0.27        | 0.20          | 0.28             | 0.28                  | 0.47                    | 0.60                |
| Regulation                                   | 0.10           | 0.18            | 0.11         | 0.12         | 0.10       | 0.13        | 0.12        | 0.12          | 0.10             | 0.12                  | 0.13                    | 0.13                |
| NYISO Cost of Operations                     | 0.70           | 0.70            | 0.70         | 0.70         | 0.70       | 0.70        | 0.70        | 0.70          | 0.70             | 0.69                  | 0.70                    | 0.69                |
| Uplift                                       | (0.48)         | (1.08)          | (0.68)       | (0.15)       | 0.26       | 0.33        | 0.04        | 0.03          | (0.15)           | 0.10                  | 0.44                    | (0.07)              |
| Uplift: Local Reliability Share              | 0.25           | 0.33            | 0.13         | 0.27         | 0.30       | 0.37        | 0.35        | 0.36          | 0.22             | 0.33                  | 0.20                    | 0.12                |
| Uplift: Statewide Share                      | (0.73)         | (1.41)          | (0.81)       | (0.42)       | (0.05)     | (0.04)      | (0.30)      | (0.33)        | (0.37)           | (0.23)                | 0.25                    | (0.18)              |
| Voltage Support and Black Start              | 0.39           | 0.39            | 0.39         | 0.39         | 0.39       | 0.39        | 0.39        | 0.39          | 0.39             | 0.39                  | 0.39                    | 0.38                |
| Avg Monthly Cost                             | 60.91          | 115.27          | 53.58        | 30.41        | 35.37      | 30.79       | 36.84       | 35.14         | 36.35            | 32.18                 | 27.64                   | 23.71               |
| Avg YTD Cost                                 | 60.91          | 87.74           | 76.64        | 66.82        | 60.96      | 56.02       | 52.77       | 50.20         | 48.59            | 47.17                 | 45.66                   | 44.10               |
| TSA \$ per NYC MWh                           | 0.00           | 0.00            | 0.00         | 0.00         | 0.17       | 0.50        | 0.07        | 0.06          | 0.01             | 0.00                  | 0.00                    | 0.00                |
| 2014                                         | <u>January</u> | <u>February</u> | <u>March</u> | <u>April</u> | <u>May</u> | <u>June</u> | <u>July</u> | <u>August</u> | <u>September</u> | October               | November                | <u>December</u>     |
| LBMP                                         | 183.36         | 123.19          | 109.58       | 46.09        | 40.30      | 43.39       | 43.97       | 34.48         | 37.63            | 35.61                 | 42.89                   | 38.08               |
| NTAC                                         | 0.56           | 0.64            | 0.39         | 1.18         | 0.69       | 0.78        | 0.43        | 0.41          | 0.50             | 0.57                  | 0.68                    | 0.86                |
| Reserve                                      | 0.78           | 0.49            | 0.56         | 0.46         | 0.28       | 0.27        | 0.26        | 0.26          | 0.29             | 0.48                  | 0.37                    | 0.23                |
| Regulation                                   | 0.27           | 0.21            | 0.22         | 0.13         | 0.12       | 0.12        | 0.12        | 0.13          | 0.11             | 0.12                  | 0.11                    | 0.08                |
| NYISO Cost of Operations                     | 0.69           | 0.69            | 0.69         | 0.69         | 0.69       | 0.69        | 0.69        | 0.69          | 0.69             | 0.69                  | 0.69                    | 0.69                |
| Uplift                                       | 0.22           | 0.56            | 0.35         | (0.09)       | 0.07       | (0.21)      | (0.26)      | (0.19)        | (0.20)           | (0.24)                | (0.40)                  | (0.20)              |
| Uplift: Local Reliability Share              | 1.43           | 0.75            | 0.62         | 0.15         | 0.51       | 0.32        | 0.29        | 0.27          | 0.26             | 0.26                  | 0.24                    | 0.13                |
| Uplift: Statewide Share                      | (1.21)         | (0.19)          | (0.27)       | (0.24)       | (0.44)     | (0.53)      | (0.55)      | (0.45)        | (0.46)           | (0.50)                | (0.64)                  | (0.33)              |
| Voltage Support and Black Start              | 0.36           | 0.36            | 0.36         | 0.36         | 0.36       | 0.36        | 0.36        | 0.36          | 0.36             | 0.36                  | 0.36                    | 0.36                |
| Avg Monthly Cost                             | 186.24         | 126.14          | 112.15       | 48.82        | 42.51      | 45.39       | 45.57       | 36.14         | 39.38            | 37.59                 | 44.71                   | 40.09               |
|                                              |                |                 |              |              |            |             |             |               |                  |                       |                         |                     |
| Avg YTD Cost                                 | 186.24         | 157.93          | 142.77       | 121.97       | 108.36     | 97.84       | 89.46       | 82.60         | 78.07            | 74.63                 | 72.06                   | 69.31               |
| TSA \$ per NYC MWh * Excludes ICAP payments. | 0.00           | 0.00            | 0.00         | 0.00         | 0.00       | 0.03        | 0.35        | 0.00          | 0.42             | 0.00<br>Data reflects | 0.00 strue-ups thru Dec | 0.00<br>ember 2015. |