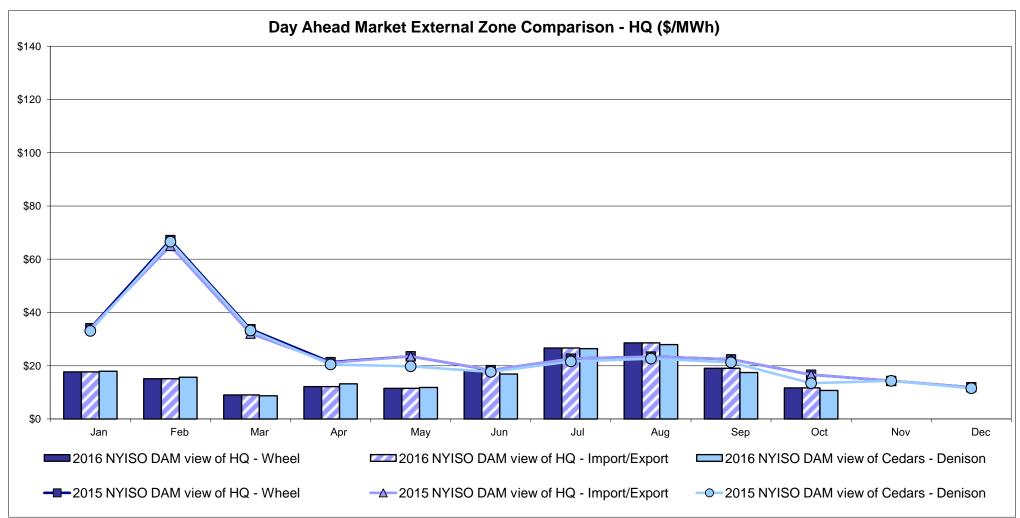

nge factor used for October 2016 was 0.755401118 to US

HOEP: Hourly Ontario Energy Price Pre-Dispatch: Projected Energy Price

#### **External Controllable Line: Cross Sound Cable (New England)**





#### Note:

ISO-NE Forecast is an advisory posting @ 18:00 day before.

The DAM and R/T prices at the Shorham 13899 interface are used for ISO-NE.

The DAM and R/T prices at the CSC interface are used for NYISO.

### **External Controllable Line: Northport - Norwalk (New England)**





#### Note:

ISO-NE Forecast is an advisory posting @ 18:00 day before.

The DAM and R/T prices at the Northport 138 interface are used for ISO-NE.

The DAM and R/T prices at the 1385 interface are used for NYISO.

### **External Controllable Line: Neptune (PJM)**





## **External Comparison Hydro-Quebec**





Note:

Hydro-Quebec Prices are unavailable.

### **External Controllable Line: Linden VFT (PJM)**





### **External Controllable Line: Hudson (PJM)**





#### NYISO Real Time Price Correction Statistics

| 2016<br>Hour Corrections                                                                                                                                                                                                                                                                                                                                                                                                                                                                                                 |