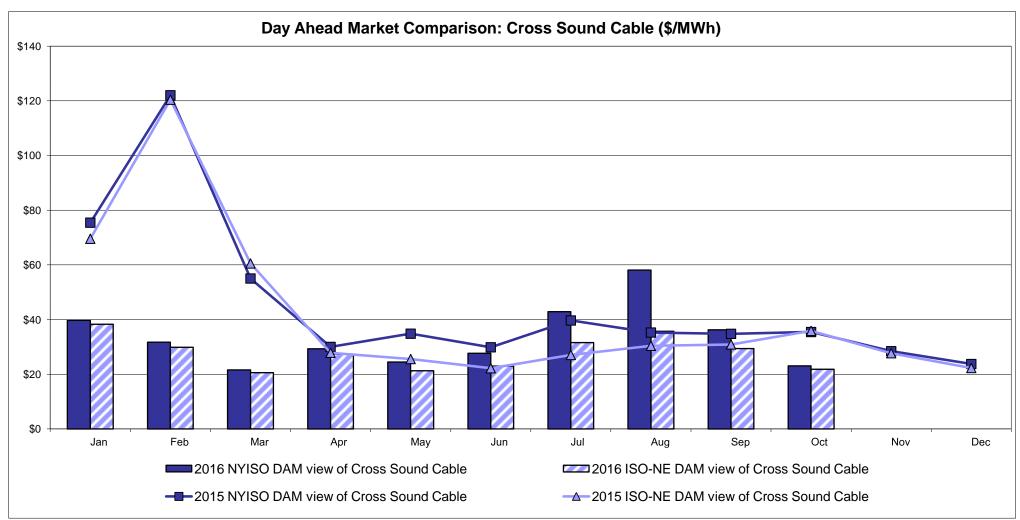

4 7.62     | <b>Zone N</b> 21.63 7.81        | SOUND<br>CABLE<br>Controllable<br>Line<br>23.07<br>9.28                   | NORWALK Controllable Line  22.48 8.90              | Controllable<br>Line<br>22.49<br>8.79<br>21.92 | 20.78<br>7.14                         | 20.81<br>7.16                         | 10.76<br>6.45                         |

Market Mitigation and Analysis Prepared: 11/7/2016 11:04 AM

<sup>\*</sup> Straight LBMP averages















## **External Comparison ISO-New England**





## **External Comparison PJM**





#### **External Comparison Ontario IESO**





Notes: Exchange factor used for October 2016 was 0.755401118 to US

HOEP: Hourly Ontario Energy Price Pre-Dispatch: Projected Energy Price

#### **External Controllable Line: Cross Sound Cable (New England)**





#### Note:

ISO-NE Forecast is an advisory posting @ 18:00 day before.

The DAM and R/T prices at the Shorham 13899 interface are used for ISO-NE.

The DAM and R/T prices at the CSC interface are used for NYISO.

### **External Controllable Line: Northport - Norwalk (New England)**





#### Note:

ISO-NE Forecast is an advisory posting @ 18:00 day before.

The DAM and R/T prices at the Northport 138 interface are used for ISO-NE.

The DAM and R/T prices at the 1385 interface are used for NYISO.

### **External Controllable Line: Neptune (PJM)**





## **External Comparison Hydro-Quebec**





Note:

Hydro-Quebec Prices are unavailable.

### **External Controllable Line: Linden VFT (PJM)**





### **External Controllable Line: Hudson (PJM)**





#### NYISO Real Time Price Correction