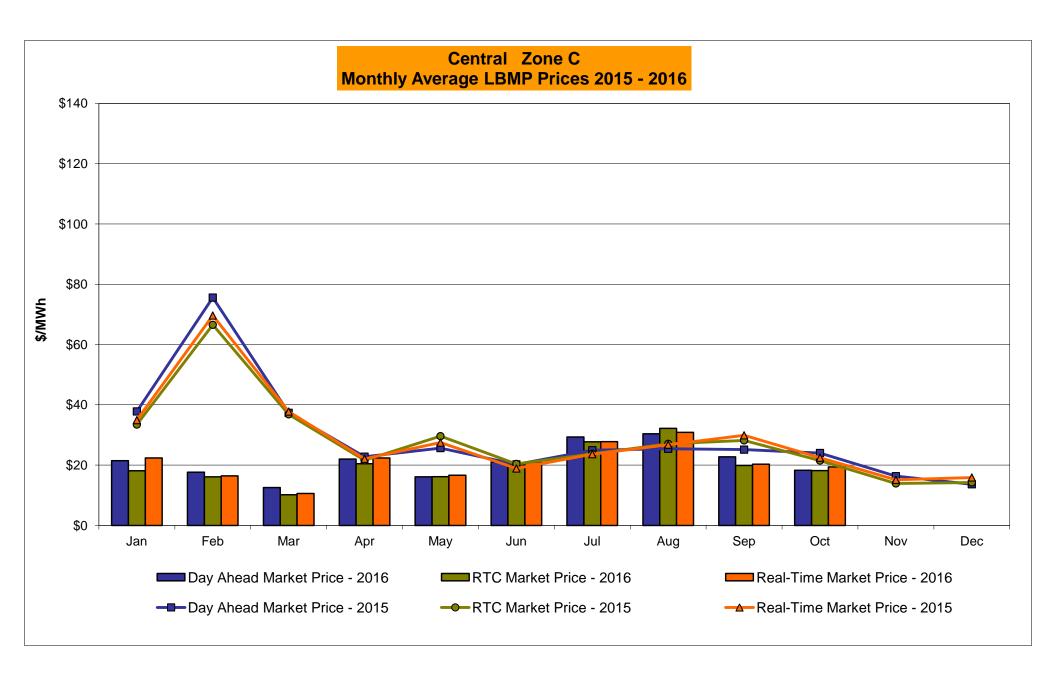

# Market Performance Highlights for October 2016

- LBMP for October is \$22.33/MWh; lower than \$30.89/MWh in September 2016 and \$30.05/MWh in October 2015.
  - Day Ahead and Real Time Load Weighted LBMPs are lower compared to September.
- October 2016 average year-to-date monthly cost of \$33.54/MWh is a 29% decrease from \$47.17/MWh in October 2015.
- Average daily sendout is 391 GWh/day in October; lower than 458 GWh/day in September 2016 and higher than 389 GWh/day in October 2015.
- Natural gas prices were lower and distillate prices were higher compared to the previous month.
  - Natural Gas (Transco Z6 NY) was \$1.18/MMBtu, down from \$1.32/MMBtu in September.
    - Natural gas prices are down 45.5% year-over-year
  - Jet Kerosene Gulf Coast was \$10.77/MMBtu, up from \$9.73/MMBtu in September.
  - Ultra Low Sulfur No.2 Diesel NY Harbor was \$11.12/MMBtu, up from \$10.09/MMBtu in September.
    - Distillate prices are up 5.6% year-over-year
- Uplift per MWh is higher compared to the previous month.
  - Uplift (not including NYISO cost of operations) is (\$0.09)/MWh; higher than (\$0.15)/MWh in September.
    - Local Reliability Share is \$0.15/MWh, higher than \$0.14/MWh in September.
    - Statewide Share is (\$0.24)/MWh, higher than (\$0.29)/MWh in September.
  - TSA \$ per NYC MWh is \$0.00/MWh.
  - Total uplift costs (Schedule 1 components including NYISO Cost of Operations) are lower than September.

## NYISO Average Cost/MWh (Energy and Ancillary Services) \* from the LBMP Customer point of view

| 2016                                         | <u>January</u> | <u>February</u> | <u>March</u> | <u>April</u> | <u>May</u> | <u>June</u> | <u>July</u> | August        | <u>September</u> | October               | November                | <u>December</u>     |
|----------------------------------------------|----------------|-----------------|--------------|--------------|------------|-------------|-------------|---------------|------------------|-----------------------|-------------------------|---------------------|
| LBMP                                         | 34.29          | 28.71           | 20.66        | 27.96        | 23.31      | 27.35       | 40.01       | 42.99         | 30.89            | 22.33                 |                         |                     |
| NTAC                                         | 0.59           | 0.78            | 0.62         | 1.14         | 1.10       | 0.93        | 0.78        | 0.54          | 0.55             | 0.86                  |                         |                     |
| Reserve                                      | 0.77           | 0.73            | 0.73         | 0.87         | 0.71       | 0.59        | 0.67        | 0.68          | 0.69             | 0.77                  |                         |                     |
| Regulation                                   | 0.12           | 0.12            | 0.12         | 0.12         | 0.11       | 0.12        | 0.10        | 0.10          | 0.10             | 0.15                  |                         |                     |
| NYISO Cost of Operations                     | 0.64           | 0.65            | 0.65         | 0.64         | 0.65       | 0.66        | 0.65        | 0.65          | 0.64             | 0.64                  |                         |                     |
| FERC Fee Recovery                            | 0.09           | 0.10            | 0.11         | 0.10         | 0.09       | 0.09        | 0.07        | 0.06          | 0.08             | 0.10                  |                         |                     |
| Uplift                                       | (0.43)         | (0.07)          | (0.03)       | (0.34)       | 0.19       | 0.20        | (0.26)      | (0.63)        | (0.15)           | (0.09)                |                         |                     |
| Uplift: Local Reliability Share              | 0.09           | 0.11            | 0.06         | 0.07         | 0.35       | 0.21        | 0.23        | 0.22          | 0.14             | 0.15                  |                         |                     |
| Uplift: Statewide Share                      | (0.52)         | (0.18)          | (0.09)       | (0.41)       | (0.16)     | (0.01)      | (0.49)      | (0.86)        | (0.29)           | (0.24)                |                         |                     |
| Voltage Support and Black Start              | 0.35           | 0.36            | 0.36         | 0.35         | 0.36       | 0.36        | 0.36        | 0.36          | 0.36             | 0.36                  |                         |                     |
| Avg Monthly Cost                             | 36.42          | 31.37           | 23.23        | 30.84        | 26.52      | 30.29       | 42.40       | 44.75         | 33.16            | 25.12                 |                         |                     |
| Avg YTD Cost                                 | 36.42          | 34.02           | 30.68        | 30.71        | 29.85      | 29.93       | 32.32       | 34.43         | 34.31            | 33.54                 |                         |                     |
| TSA \$ per NYC MWh                           | 0.00           | 0.00            | 0.05         | 0.00         | 0.00       | 0.02        | 0.84        | 1.64          | 0.00             | 0.00                  |                         |                     |
| 2015                                         | <u>January</u> | <u>February</u> | <u>March</u> | <u>April</u> | <u>May</u> | <u>June</u> | <u>July</u> | <u>August</u> | <u>September</u> | October               | November                | <u>December</u>     |
| LBMP                                         | 59.61          | 114.37          | 52.09        | 28.36        | 32.98      | 28.20       | 34.77       | 33.09         | 34.40            | 30.05                 | 24.83                   | 20.91               |
| NTAC                                         | 0.32           | 0.35            | 0.41         | 0.64         | 0.56       | 0.80        | 0.54        | 0.60          | 0.63             | 0.53                  | 0.68                    | 1.05                |
| Reserve                                      | 0.27           | 0.37            | 0.56         | 0.36         | 0.38       | 0.24        | 0.27        | 0.20          | 0.28             | 0.28                  | 0.47                    | 0.60                |
| Regulation                                   | 0.10           | 0.18            | 0.11         | 0.12         | 0.10       | 0.13        | 0.12        | 0.12          | 0.10             | 0.12                  | 0.13                    | 0.13                |
| NYISO Cost of Operations                     | 0.70           | 0.70            | 0.70         | 0.70         | 0.70       | 0.70        | 0.70        | 0.70          | 0.70             | 0.69                  | 0.70                    | 0.69                |
| Uplift                                       | (0.48)         | (1.08)          | (0.68)       | (0.15)       | 0.26       | 0.33        | 0.04        | 0.03          | (0.15)           | 0.10                  | 0.44                    | (0.07)              |
| Uplift: Local Reliability Share              | 0.25           | 0.33            | 0.13         | 0.27         | 0.30       | 0.37        | 0.35        | 0.36          | 0.22             | 0.33                  | 0.20                    | 0.12                |
| Uplift: Statewide Share                      | (0.73)         | (1.41)          | (0.81)       | (0.42)       | (0.05)     | (0.04)      | (0.30)      | (0.33)        | (0.37)           | (0.23)                | 0.25                    | (0.18)              |
| Voltage Support and Black Start              | 0.39           | 0.39            | 0.39         | 0.39         | 0.39       | 0.39        | 0.39        | 0.39          | 0.39             | 0.39                  | 0.39                    | 0.38                |
| Avg Monthly Cost                             | 60.91          | 115.27          | 53.58        | 30.41        | 35.37      | 30.79       | 36.84       | 35.14         | 36.35            | 32.18                 | 27.64                   | 23.71               |
| Avg YTD Cost                                 | 60.91          | 87.74           | 76.64        | 66.82        | 60.96      | 56.02       | 52.77       | 50.20         | 48.59            | 47.17                 | 45.66                   | 44.10               |
| TSA \$ per NYC MWh                           | 0.00           | 0.00            | 0.00         | 0.00         | 0.17       | 0.50        | 0.07        | 0.06          | 0.01             | 0.00                  | 0.00                    | 0.00                |
| 2014                                         | <u>January</u> | <u>February</u> | <u>March</u> | <u>April</u> | <u>May</u> | <u>June</u> | <u>July</u> | <u>August</u> | <u>September</u> | October               | November                | <u>December</u>     |
| LBMP                                         | 183.36         | 123.19          | 109.58       | 46.09        | 40.30      | 43.39       | 43.97       | 34.48         | 37.63            | 35.61                 | 42.89                   | 38.08               |
| NTAC                                         | 0.56           | 0.64            | 0.39         | 1.18         | 0.69       | 0.78        | 0.43        | 0.41          | 0.50             | 0.57                  | 0.68                    | 0.86                |
| Reserve                                      | 0.78           | 0.49            | 0.56         | 0.46         | 0.28       | 0.27        | 0.26        | 0.26          | 0.29             | 0.48                  | 0.37                    | 0.23                |
| Regulation                                   | 0.27           | 0.21            | 0.22         | 0.13         | 0.12       | 0.12        | 0.12        | 0.13          | 0.11             | 0.12                  | 0.11                    | 0.08                |
| NYISO Cost of Operations                     | 0.69           | 0.69            | 0.69         | 0.69         | 0.69       | 0.69        | 0.69        | 0.69          | 0.69             | 0.69                  | 0.69                    | 0.69                |
| Uplift                                       | 0.22           | 0.56            | 0.35         | (0.09)       | 0.07       | (0.21)      | (0.26)      | (0.19)        | (0.20)           | (0.24)                | (0.40)                  | (0.20)              |
| Uplift: Local Reliability Share              | 1.43           | 0.75            | 0.62         | 0.15         | 0.51       | 0.32        | 0.29        | 0.27          | 0.26             | 0.26                  | 0.24                    | 0.13                |
| Uplift: Statewide Share                      | (1.21)         | (0.19)          | (0.27)       | (0.24)       | (0.44)     | (0.53)      | (0.55)      | (0.45)        | (0.46)           | (0.50)                | (0.64)                  | (0.33)              |
| Voltage Support and Black Start              | 0.36           | 0.36            | 0.36         | 0.36         | 0.36       | 0.36        | 0.36        | 0.36          | 0.36             | 0.36                  | 0.36                    | 0.36                |
| Avg Monthly Cost                             | 186.24         | 126.14          | 112.15       | 48.82        | 42.51      | 45.39       | 45.57       | 36.14         | 39.38            | 37.59                 | 44.71                   | 40.09               |
|                                              |                |                 |              |              |            |             |             |               |                  |                       |                         |                     |
| Avg YTD Cost                                 | 186.24         | 157.93          | 142.77       | 121.97       | 108.36     | 97.84       | 89.46       | 82.60         | 78.07            | 74.63                 | 72.06                   | 69.31               |
| TSA \$ per NYC MWh * Excludes ICAP payments. | 0.00           | 0.00            | 0.00         | 0.00         | 0.00       | 0.03        | 0.35        | 0.00          | 0.42             | 0.00<br>Data reflects | 0.00 strue-ups thru Dec | 0.00<br>ember 2015. |