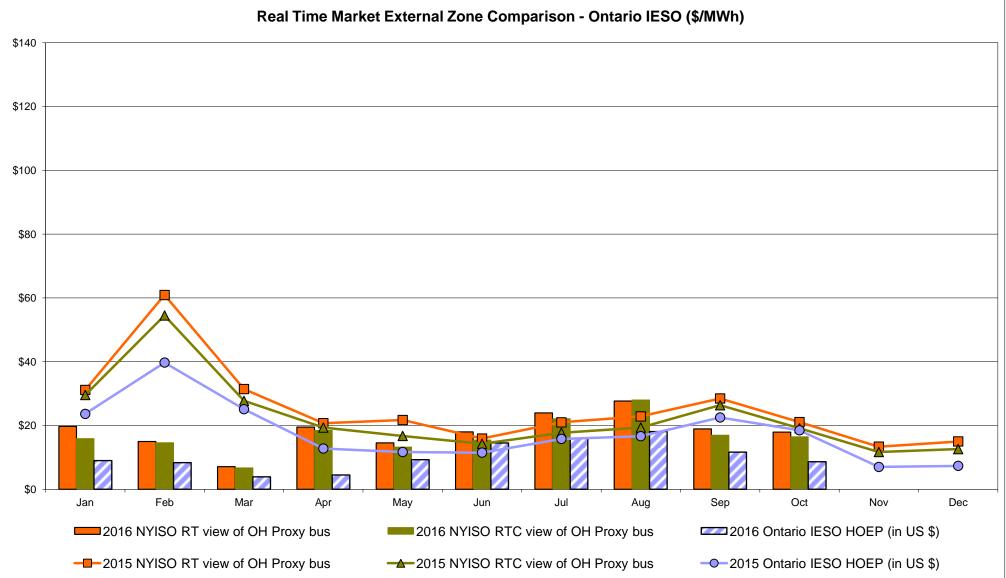

* Standard Deviation                | IESO  Zone O  15.36 5.48       | QUEBEC<br>(Wheel)<br>Zone M<br>11.67<br>5.79                   | QUEBEC (Import/Export)  Zone M  11.67 5.79              | <b>Zone P</b> 20.24 7.62     | <b>Zone N</b> 21.63 7.81        | SOUND<br>CABLE<br>Controllable<br>Line<br>23.07<br>9.28                   | NORWALK Controllable Line  22.48 8.90              | Controllable<br>Line<br>22.49<br>8.79<br>21.92 | 20.78<br>7.14                         | 20.81<br>7.16                         | 10.76<br>6.45                         |

Market Mitigation and Analysis Prepared: 11/7/2016 11:04 AM

<sup>\*</sup> Straight LBMP averages















## **External Comparison ISO-New England**





## **External Comparison PJM**





#### **External Comparison Ontario IESO**





Notes: Exchange factor used for October 2016 was 0.755401118 to US

HOEP: Hourly Ontario Energy Price Pre-Dispatch: Projected Energy Price

#### **External Controllable Line: Cross Sound Cable (New England)**





#### Note:

ISO-NE Forecast is an advisory posting @ 18:00 day before.

The DAM and R/T prices at the Shorham 13899 interface are used for ISO-NE.

The DAM and R/T prices at the CSC interface are used for NYISO.

### **External Controllable Line: Northport - Norwalk (New England)**





#### Note:

ISO-NE Forecast is an advisory posting @ 18:00 day before.

The DAM and R/T prices at the Northport 138 interface are used for ISO-NE.

The DAM and R/T prices at the 1385 interface are used for NYISO.

### **External Controllable Line: Neptune (PJM)**





## **External Comparison Hy