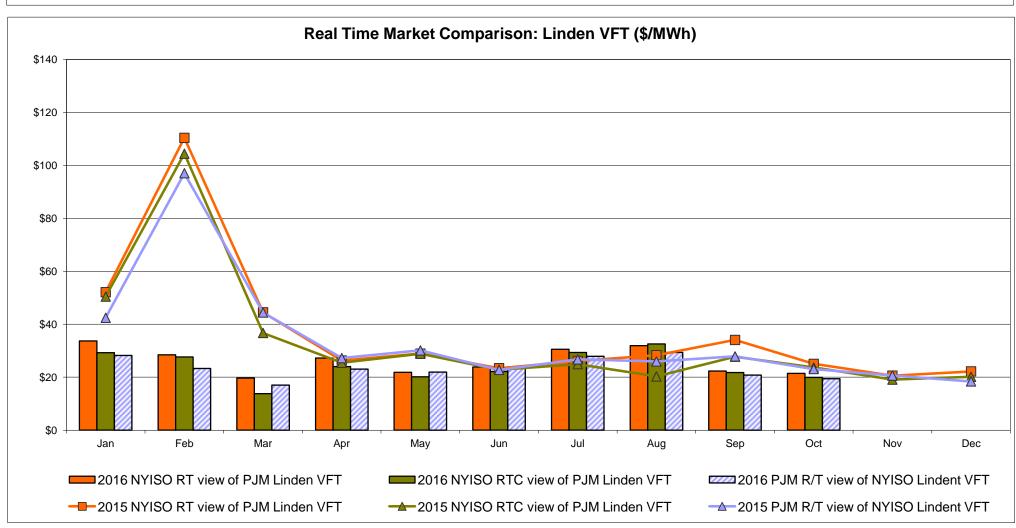

rojected Energy Price

#### **External Controllable Line: Cross Sound Cable (New England)**





#### Note:

ISO-NE Forecast is an advisory posting @ 18:00 day before.

The DAM and R/T prices at the Shorham 13899 interface are used for ISO-NE.

The DAM and R/T prices at the CSC interface are used for NYISO.

### **External Controllable Line: Northport - Norwalk (New England)**





#### Note:

ISO-NE Forecast is an advisory posting @ 18:00 day before.

The DAM and R/T prices at the Northport 138 interface are used for ISO-NE.

The DAM and R/T prices at the 1385 interface are used for NYISO.

### **External Controllable Line: Neptune (PJM)**





## **External Comparison Hydro-Quebec**





Note:

Hydro-Quebec Prices are unavailable.

### **External Controllable Line: Linden VFT (PJM)**





### **External Controllable Line: Hudson (PJM)**





#### NYISO Real Time Price Correction Statistics

| 2016<br>Hour Corrections                                                                                                                                                                                                                                                                                                                                                                                                                                                                                                 |