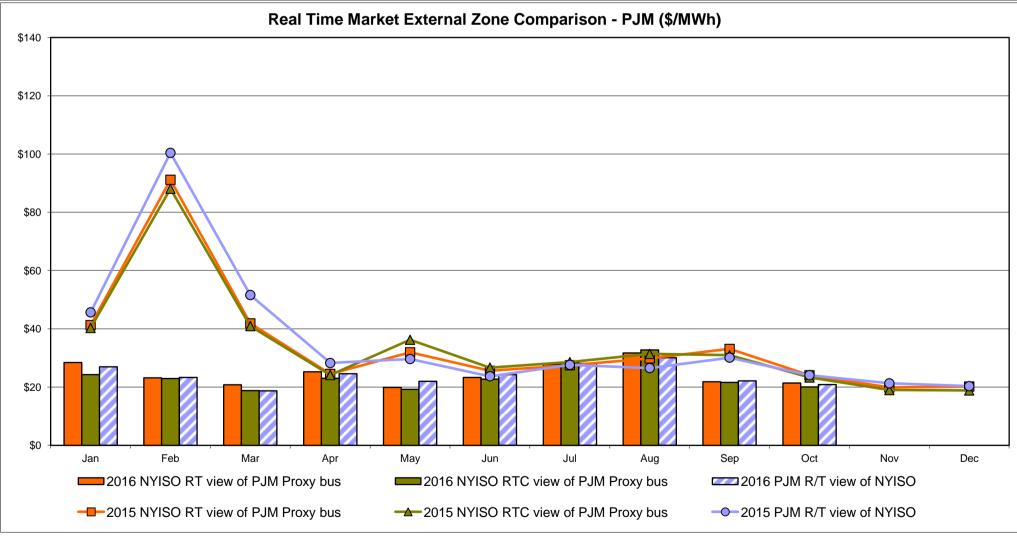

Standard Deviation  RTC LBMP  Unweighted Price * Standard Deviation                | IESO  Zone O  15.36 5.48       | QUEBEC<br>(Wheel)<br>Zone M<br>11.67<br>5.79                   | QUEBEC (Import/Export)  Zone M  11.67 5.79              | <b>Zone P</b> 20.24 7.62     | <b>Zone N</b> 21.63 7.81        | SOUND<br>CABLE<br>Controllable<br>Line<br>23.07<br>9.28                   | NORWALK Controllable Line  22.48 8.90              | Controllable<br>Line<br>22.49<br>8.79<br>21.92 | 20.78<br>7.14                         | 20.81<br>7.16                         | 10.76<br>6.45                         |

Market Mitigation and Analysis Prepared: 11/7/2016 11:04 AM

<sup>\*</sup> Straight LBMP averages















## **External Comparison ISO-New England**





## **External Comparison PJM**





#### **External Comparison Ontario IESO**





Notes: Exchange factor used for October 2016 was 0.755401118 to US

HOEP: Hourly Ontario Energy Price Pre-Dispatch: Projected Energy Price

#### **External Controllable Line: Cross Sound Cable (New England)**





#### Note:

ISO-NE Forecast is an advisory posting @ 18:00 day before.

The DAM and R/T prices at the Shorham 13899 interface are used for ISO-NE.

The DAM and R/T prices at the CSC interface are used for NYISO.

### **External Controllable Line: Northport - Norwalk (New England)**





#### Note:

ISO-NE Forecast is an advisory posting @ 18:00 day before.

The DAM and R/T prices at the Northport 138 interface are used for ISO-NE.

The DAM and R/T prices at the 1385 interface are used for NYISO.

### **External Controllable Line: N