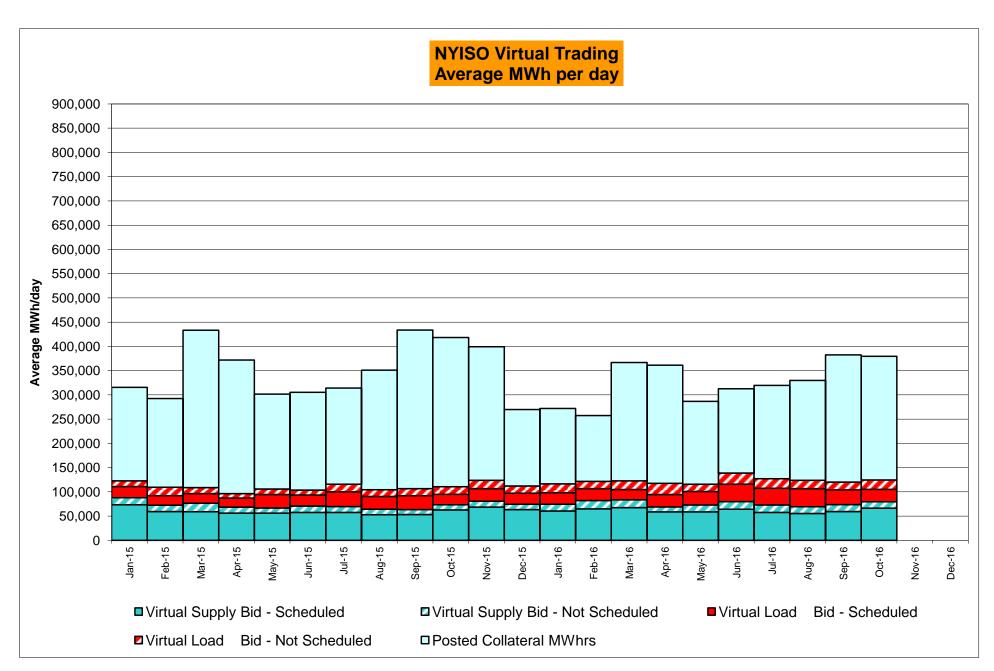

br>1.27%                 | 0<br>744<br>0.00%<br>0.20%<br>0<br>9,025<br>0.00%<br>0.06%<br>0<br>744<br>0.00%<br>1.08% | 2<br>744<br>0.27%<br>0.21%<br>5<br>8,987<br>0.06%<br>0.06%<br>9<br>744<br>1.21%<br>1.10%                 | 1 720 0.14% 0.20%  1 8,728 0.01% 0.05%  2 720 0.28% 1.01% 1.00                  | 2<br>744<br>0.27%<br>0.21%<br>7<br>9,008<br>0.08%<br>0.06%<br>13<br>744<br>1.75%<br>1.08%                 | 3<br>721<br>0.42%<br>0.22%<br>4<br>8,743<br>0.05%<br>0.06%<br>21<br>721<br>2.91%<br>1.25%                 | 0<br>744<br>0.00%<br>0.21%<br>0<br>8,975<br>0.00%<br>0.05%<br>7<br>744<br>0.94%<br>1.22%                 |

<sup>\*</sup> Calendar days from reservation date.

Market Mitigation and Analysis Prepared: 11/7/2016 11:05 AM





<sup>\*</sup> Calendar days from reservation date.





#### Virtual Load and Supply Zonal Statistics (Average MWh/day) - 2016 Virtual Load Bid Virtual Load Bid **Virtual Supply Bid Virtual Load Bid Virtual Supply Bid Virtual Supply Bid** Not Not Not Not Not Not Date Scheduled Scheduled Scheduled Scheduled Date Scheduled Scheduled Scheduled Scheduled Date Scheduled Scheduled Scheduled Scheduled Zone Zone Zone MHK VL DUNWOD **WEST** Jan-16 8,416 4,440 2,862 419 Jan-16 463 92 2,024 146 Jan-16 402 216 3,262 61 Feb-16 7,967 3,554 2,706 521 Feb-16 544 80 2,329 611 Feb-16 803 185 3,555 269 Mar-16 7,947 7,233 2,564 720 Mar-16 440 49 2.695 931 Mar-16 460 100 4.207 304 11,544 10,793 735 55 2,236 48 190 Apr-16 1,645 263 Apr-16 317 Apr-16 277 4,840 2,511 33 2,036 431 May-16 8,896 4,966 678 May-16 673 588 May-16 660 435 6,261 Jun-16 13,365 10,864 1,364