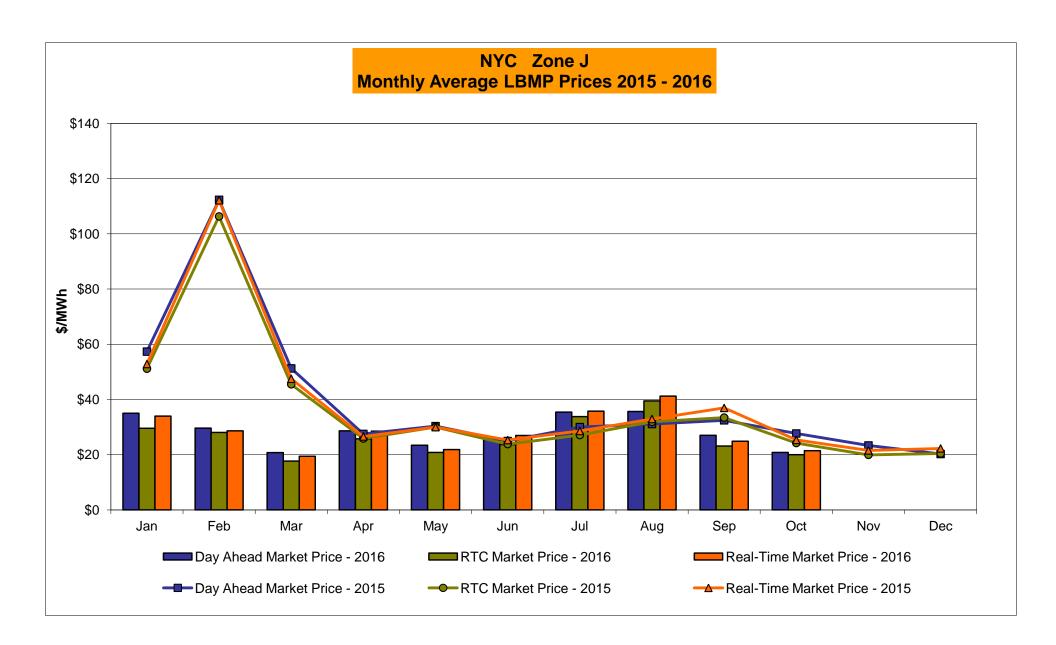

## NYISO Average Cost/MWh (Energy and Ancillary Services) \* from the LBMP Customer point of view

| 2016                                         | <u>January</u> | <u>February</u> | <u>March</u> | <u>April</u> | <u>May</u> | <u>June</u> | <u>July</u> | August        | <u>September</u> | October               | November                | <u>December</u>     |
|----------------------------------------------|----------------|-----------------|--------------|--------------|------------|-------------|-------------|---------------|------------------|-----------------------|-------------------------|---------------------|
| LBMP                                         | 34.29          | 28.71           | 20.66        | 27.96        | 23.31      | 27.35       | 40.01       | 42.99         | 30.89            | 22.33                 |                         |                     |
| NTAC                                         | 0.59           | 0.78            | 0.62         | 1.14         | 1.10       | 0.93        | 0.78        | 0.54          | 0.55             | 0.86                  |                         |                     |
| Reserve                                      | 0.77           | 0.73            | 0.73         | 0.87         | 0.71       | 0.59        | 0.67        | 0.68          | 0.69             | 0.77                  |                         |                     |
| Regulation                                   | 0.12           | 0.12            | 0.12         | 0.12         | 0.11       | 0.12        | 0.10        | 0.10          | 0.10             | 0.15                  |                         |                     |
| NYISO Cost of Operations                     | 0.64           | 0.65            | 0.65         | 0.64         | 0.65       | 0.66        | 0.65        | 0.65          | 0.64             | 0.64                  |                         |                     |
| FERC Fee Recovery                            | 0.09           | 0.10            | 0.11         | 0.10         | 0.09       | 0.09        | 0.07        | 0.06          | 0.08             | 0.10                  |                         |                     |
| Uplift                                       | (0.43)         | (0.07)          | (0.03)       | (0.34)       | 0.19       | 0.20        | (0.26)      | (0.63)        | (0.15)           | (0.09)                |                         |                     |
| Uplift: Local Reliability Share              | 0.09           | 0.11            | 0.06         | 0.07         | 0.35       | 0.21        | 0.23        | 0.22          | 0.14             | 0.15                  |                         |                     |
| Uplift: Statewide Share                      | (0.52)         | (0.18)          | (0.09)       | (0.41)       | (0.16)     | (0.01)      | (0.49)      | (0.86)        | (0.29)           | (0.24)                |                         |                     |
| Voltage Support and Black Start              | 0.35           | 0.36            | 0.36         | 0.35         | 0.36       | 0.36        | 0.36        | 0.36          | 0.36             | 0.36                  |                         |                     |
| Avg Monthly Cost                             | 36.42          | 31.37           | 23.23        | 30.84        | 26.52      | 30.29       | 42.40       | 44.75         | 33.16            | 25.12                 |                         |                     |
| Avg YTD Cost                                 | 36.42          | 34.02           | 30.68        | 30.71        | 29.85      | 29.93       | 32.32       | 34.43         | 34.31            | 33.54                 |                         |                     |
| TSA \$ per NYC MWh                           | 0.00           | 0.00            | 0.05         | 0.00         | 0.00       | 0.02        | 0.84        | 1.64          | 0.00             | 0.00                  |                         |                     |
| 2015                                         | <u>January</u> | <u>February</u> | <u>March</u> | <u>April</u> | <u>May</u> | <u>June</u> | <u>July</u> | <u>August</u> | <u>September</u> | October               | November                | <u>December</u>     |
| LBMP                                         | 59.61          | 114.37          | 52.09        | 28.36        | 32.98      | 28.20       | 34.77       | 33.09         | 34.40            | 30.05                 | 24.83                   | 20.91               |
| NTAC                                         | 0.32           | 0.35            | 0.41         | 0.64         | 0.56       | 0.80        | 0.54        | 0.60          | 0.63             | 0.53                  | 0.68                    | 1.05                |
| Reserve                                      | 0.27           | 0.37            | 0.56         | 0.36         | 0.38       | 0.24        | 0.27        | 0.20          | 0.28             | 0.28                  | 0.47                    | 0.60                |
| Regulation                                   | 0.10           | 0.18            | 0.11         | 0.12         | 0.10       | 0.13        | 0.12        | 0.12          | 0.10             | 0.12                  | 0.13                    | 0.13                |
| NYISO Cost of Operations                     | 0.70           | 0.70            | 0.70         | 0.70         | 0.70       | 0.70        | 0.70        | 0.70          | 0.70             | 0.69                  | 0.70                    | 0.69                |
| Uplift                                       | (0.48)         | (1.08)          | (0.68)       | (0.15)       | 0.26       | 0.33        | 0.04        | 0.03          | (0.15)           | 0.10                  | 0.44                    | (0.07)              |
| Uplift: Local Reliability Share              | 0.25           | 0.33            | 0.13         | 0.27         | 0.30       | 0.37        | 0.35        | 0.36          | 0.22             | 0.33                  | 0.20                    | 0.12                |
| Uplift: Statewide Share                      | (0.73)         | (1.41)          | (0.81)       | (0.42)       | (0.05)     | (0.04)      | (0.30)      | (0.33)        | (0.37)           | (0.23)                | 0.25                    | (0.18)              |
| Voltage Support and Black Start              | 0.39           | 0.39            | 0.39         | 0.39         | 0.39       | 0.39        | 0.39        | 0.39          | 0.39             | 0.39                  | 0.39                    | 0.38                |
| Avg Monthly Cost                             | 60.91          | 115.27          | 53.58        | 30.41        | 35.37      | 30.79       | 36.84       | 35.14         | 36.35            | 32.18                 | 27.64                   | 23.71               |
| Avg YTD Cost                                 | 60.91          | 87.74           | 76.64        | 66.82        | 60.96      | 56.02       | 52.77       | 50.20         | 48.59            | 47.17                 | 45.66                   | 44.10               |
| TSA \$ per NYC MWh                           | 0.00           | 0.00            | 0.00         | 0.00         | 0.17       | 0.50        | 0.07        | 0.06          | 0.01             | 0.00                  | 0.00                    | 0.00                |
| 2014                                         | <u>January</u> | <u>February</u> | <u>March</u> | <u>April</u> | <u>May</u> | <u>June</u> | <u>July</u> | <u>August</u> | <u>September</u> | October               | November                | <u>December</u>     |
| LBMP                                         | 183.36         | 123.19          | 109.58       | 46.09        | 40.30      | 43.39       | 43.97       | 34.48         | 37.63            | 35.61                 | 42.89                   | 38.08               |
| NTAC                                         | 0.56           | 0.64            | 0.39         | 1.18         | 0.69       | 0.78        | 0.43        | 0.41          | 0.50             | 0.57                  | 0.68                    | 0.86                |
| Reserve                                      | 0.78           | 0.49            | 0.56         | 0.46         | 0.28       | 0.27        | 0.26        | 0.26          | 0.29             | 0.48                  | 0.37                    | 0.23                |
| Regulation                                   | 0.27           | 0.21            | 0.22         | 0.13         | 0.12       | 0.12        | 0.12        | 0.13          | 0.11             | 0.12                  | 0.11                    | 0.08                |
| NYISO Cost of Operations                     | 0.69           | 0.69            | 0.69         | 0.69         | 0.69       | 0.69        | 0.69        | 0.69          | 0.69             | 0.69                  | 0.69                    | 0.69                |
| Uplift                                       | 0.22           | 0.56            | 0.35         | (0.09)       | 0.07       | (0.21)      | (0.26)      | (0.19)        | (0.20)           | (0.24)                | (0.40)                  | (0.20)              |
| Uplift: Local Reliability Share              | 1.43           | 0.75            | 0.62         | 0.15         | 0.51       | 0.32        | 0.29        | 0.27          | 0.26             | 0.26                  | 0.24                    | 0.13                |
| Uplift: Statewide Share                      | (1.21)         | (0.19)          | (0.27)       | (0.24)       | (0.44)     | (0.53)      | (0.55)      | (0.45)        | (0.46)           | (0.50)                | (0.64)                  | (0.33)              |
| Voltage Support and Black Start              | 0.36           | 0.36            | 0.36         | 0.36         | 0.36       | 0.36        | 0.36        | 0.36          | 0.36             | 0.36                  | 0.36                    | 0.36                |
| Avg Monthly Cost                             | 186.24         | 126.14          | 112.15       | 48.82        | 42.51      | 45.39       | 45.57       | 36.14         | 39.38            | 37.59                 | 44.71                   | 40.09               |
|                                              |                |                 |              |              |            |             |             |               |                  |                       |                         |                     |
| Avg YTD Cost                                 | 186.24         | 157.93          | 142.77       | 121.97       | 108.36     | 97.84       | 89.46       | 82.60         | 78.07            | 74.63                 | 72.06                   | 69.31               |
| TSA \$ per NYC MWh * Excludes ICAP payments. | 0.00           | 0.00            | 0.00         | 0.00         | 0.00       | 0.03        | 0.35        | 0.00          | 0.42             | 0.00<br>Data reflects | 0.00 strue-ups thru Dec | 0.00<br>ember 2015. |