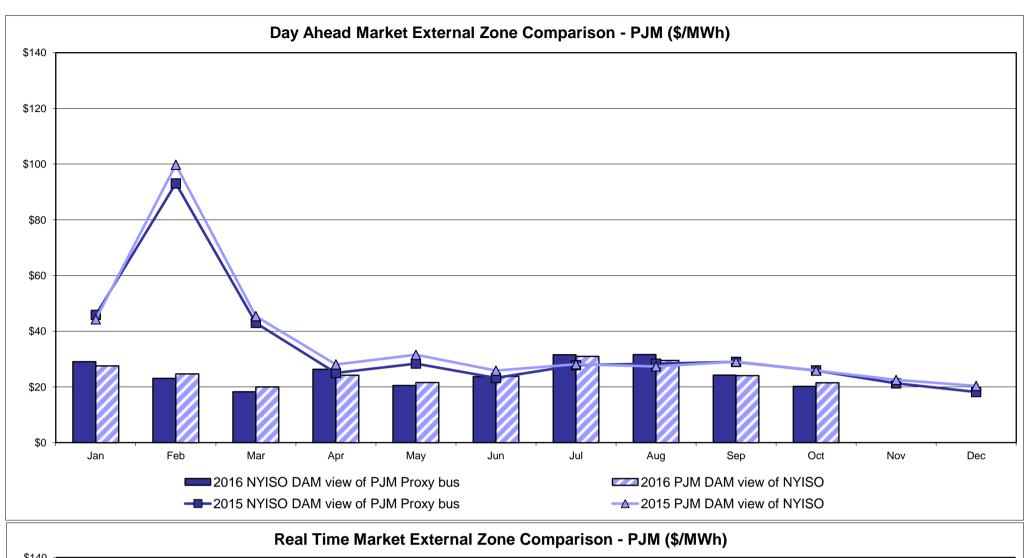

* Standard Deviation  RTC LBMP  Unweighted Price * Standard Deviation                | IESO  Zone O  15.36 5.48       | QUEBEC<br>(Wheel)<br>Zone M<br>11.67<br>5.79                   | QUEBEC (Import/Export)  Zone M  11.67 5.79              | <b>Zone P</b> 20.24 7.62     | <b>Zone N</b> 21.63 7.81        | SOUND<br>CABLE<br>Controllable<br>Line<br>23.07<br>9.28                   | NORWALK Controllable Line  22.48 8.90              | Controllable<br>Line<br>22.49<br>8.79<br>21.92 | 20.78<br>7.14                         | 20.81<br>7.16                         | 10.76<br>6.45                         |

Market Mitigation and Analysis Prepared: 11/7/2016 11:04 AM

<sup>\*</sup> Straight LBMP averages















## **External Comparison ISO-New England**





## **External Comparison PJM**





#### **External Comparison Ontario IESO**





Notes: Exchange factor used for October 2016 was 0.755401118 to US

HOEP: Hourly Ontario Energy Price Pre-Dispatch: Projected Energy Price

#### **External Controllable Line: Cross Sound Cable (New England)**





#### Note:

ISO-NE Forecast is an advisory posting @ 18:00 day before.

The DAM and R/T prices at the Shorham 13899 interface are used for ISO-NE.

The DAM and R/T prices at the CSC interface are used for NYISO.

### **External Controllable Line: Northport - Norwalk (New England)**





#### Note:

ISO-NE Forecast is an advisory posting @ 18:00 day before.

The DAM and R/T prices at the Northport 138 interface are used for ISO-NE.

The DAM and R/T prices at the 1385 interface are used for NYISO.

### **External Controllable Line: