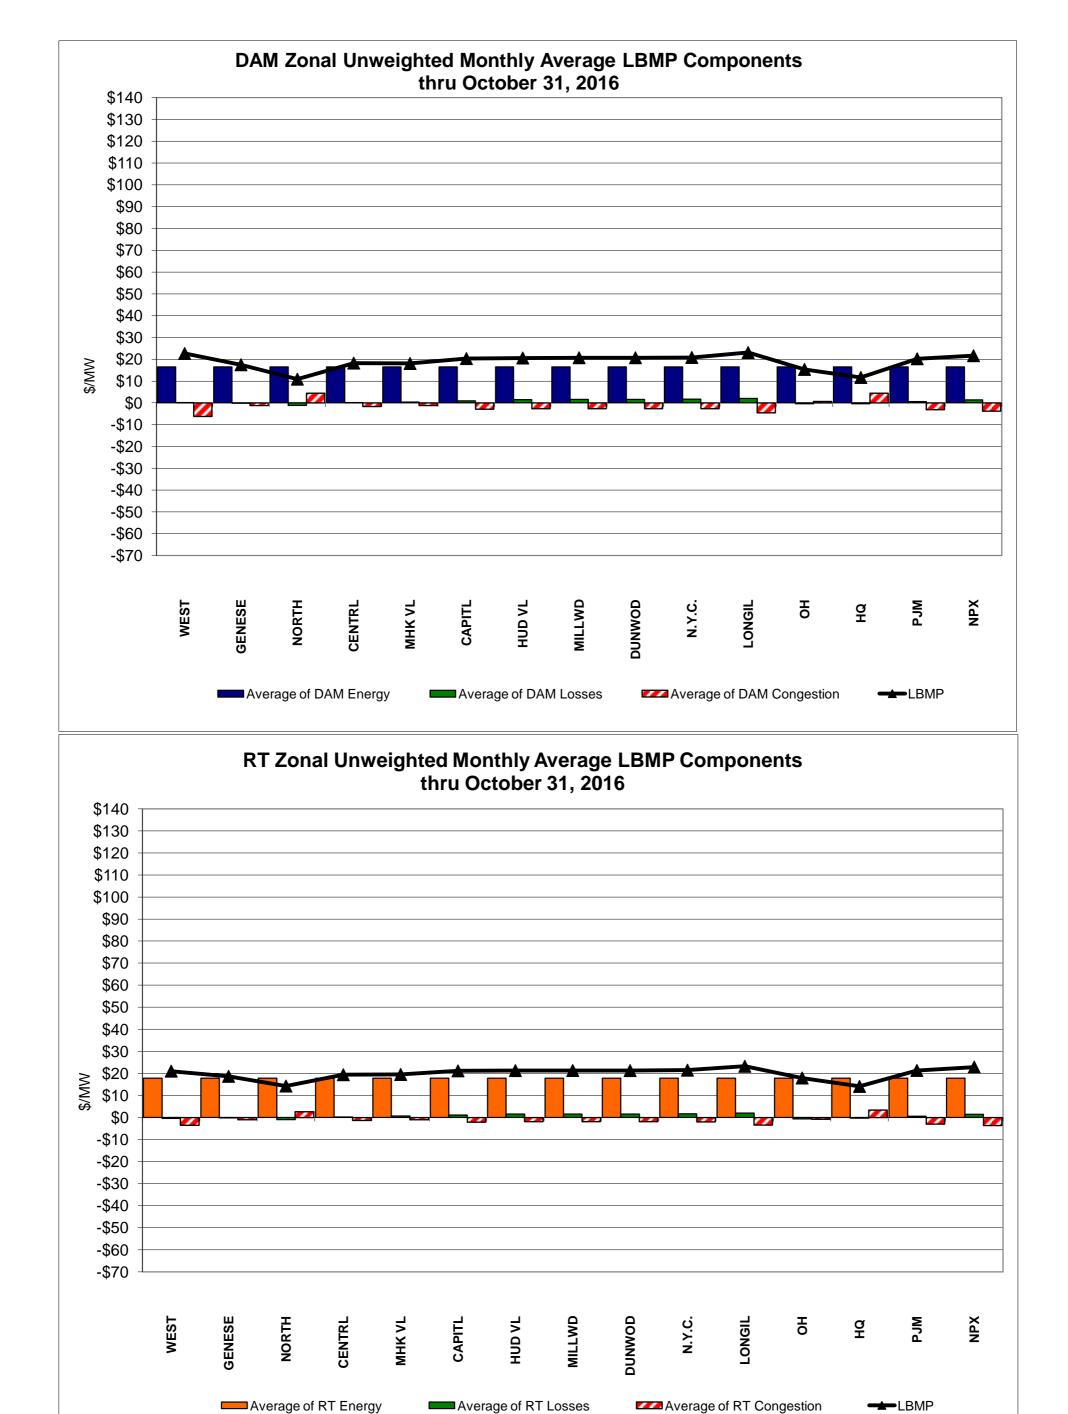

\* Excludes ICAP payments.

Market Mitigation and Analysis

Prepared: 11/7/2016 11:05 AM

As of Jan. 2016, the annual FERC fee is recovered separately from Cost of Ops.

DAM Contract Balancing amounts are for payments made to generating units to make them whole for being dispatched below their Day-Ahead schedule, as a result of out-of-merit dispatches.

DAM Bid Production Cost Guarantees for Virtual Transactions are included in the chart and are shown from the inception of Virtual Transactions. These values are small and cannot be identified on the chart.

DAM residuals consist of both energy and loss revenue collections and payments. By design, there is a net over collection of revenues due to the difference between the marginal losses paid to generation and the average losses charged to loads.