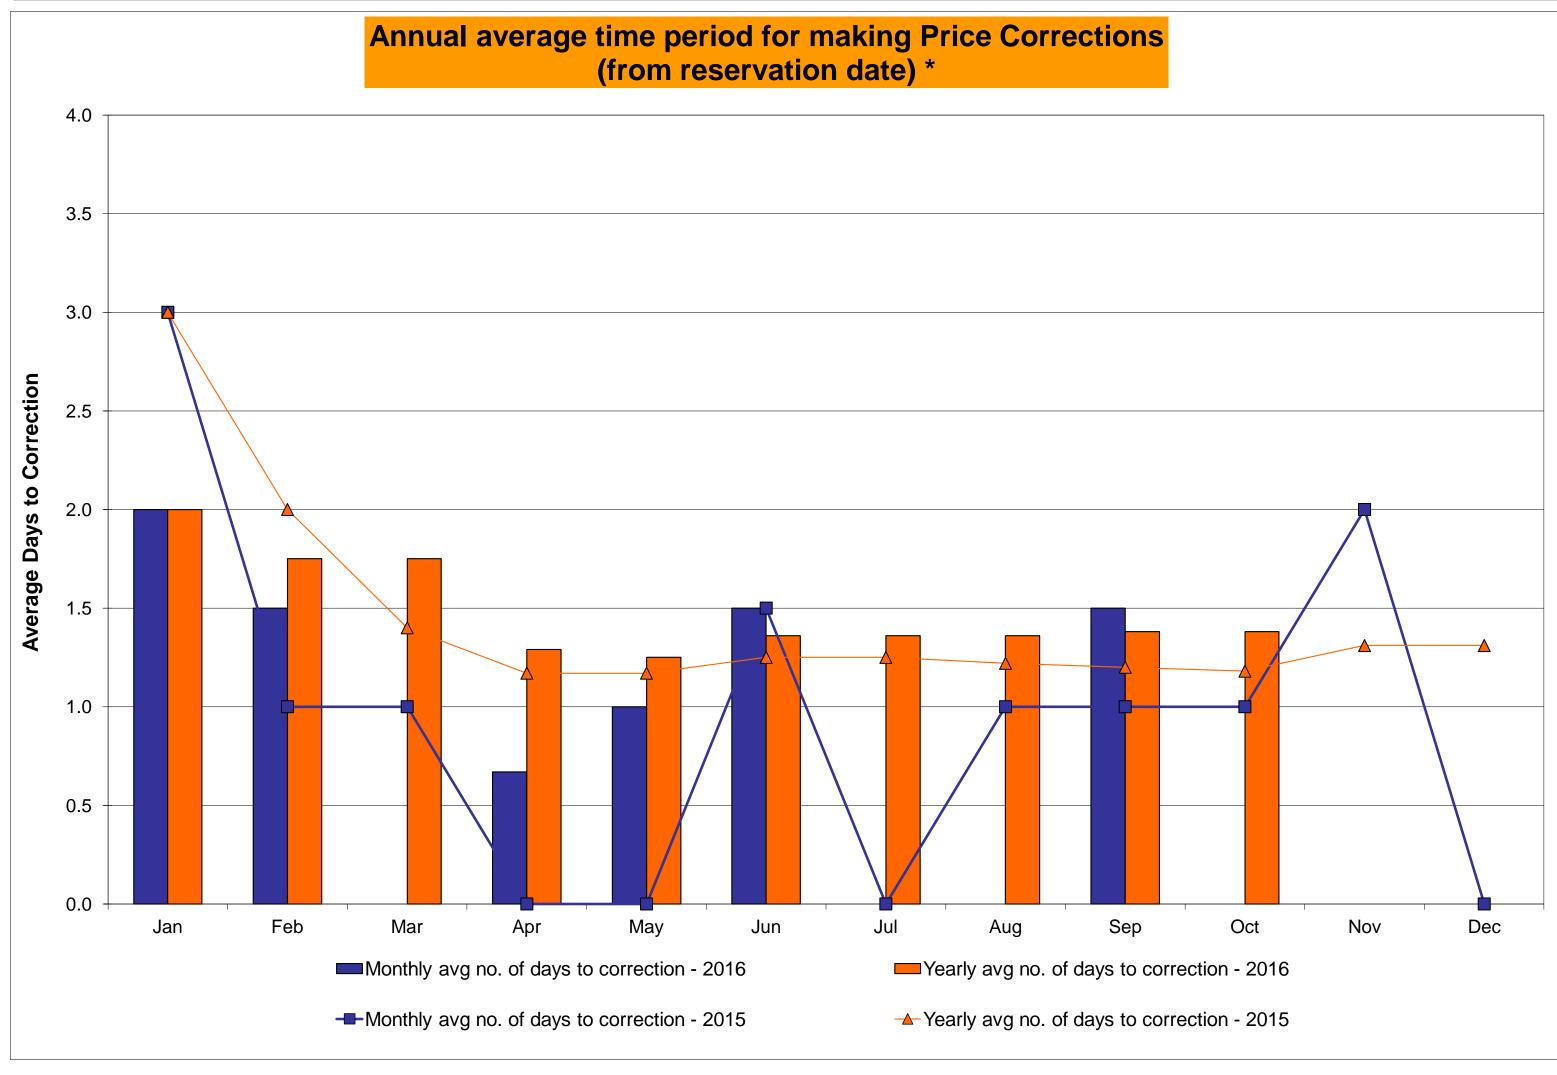

<br>6<br>8,731<br>0.07%<br>0.07%<br>5<br>720<br>0.69%<br>1.27%                 | 0<br>744<br>0.00%<br>0.20%<br>0<br>9,025<br>0.00%<br>0.06%<br>0<br>744<br>0.00%<br>1.08% | 2<br>744<br>0.27%<br>0.21%<br>5<br>8,987<br>0.06%<br>0.06%<br>9<br>744<br>1.21%<br>1.10%                 | 1 720 0.14% 0.20%  1 8,728 0.01% 0.05%  2 720 0.28% 1.01% 1.00                  | 2<br>744<br>0.27%<br>0.21%<br>7<br>9,008<br>0.08%<br>0.06%<br>13<br>744<br>1.75%<br>1.08%                 | 3<br>721<br>0.42%<br>0.22%<br>4<br>8,743<br>0.05%<br>0.06%<br>21<br>721<br>2.91%<br>1.25%                 | 0<br>744<br>0.00%<br>0.21%<br>0<br>8,975<br>0.00%<br>0.05%<br>7<br>744<br>0.94%<br>1.22%                 |

<sup>\*</sup> Calendar days from reservation date.

Market Mitigation and Analysis Prepared: 11/7/2016 11:05 AM





<sup>\*</sup> Calendar days from reservation date.





#### Virtual Load and Supply Zonal Statistics (Average MWh/day) - 2016 Virtual Load Bid Virtual Load Bid **Virtual Supply Bid Virtual Load Bid Virtual Supply Bid Virtual Supply Bid** Not Not Not Not Not Not Date Scheduled Scheduled Scheduled Scheduled Date Scheduled Scheduled Scheduled Scheduled Date Scheduled Scheduled Scheduled Scheduled Zone Zone Zone MHK VL DUNWOD **WEST** Jan-16 8,416 4,440 2,862 419 Jan-16 463 92 2,024 146 Jan-16 402 216 3,262 61 Feb-16 7,967 3,554 2,706 521 Feb-16 544 80 2,329 611 Feb-16 803 185 3,555 269 Mar-16 7,947 7,233 2,564 720 Mar-16 440 49 2.695 931 Mar-16 460 100 4.207 304 11,544 10,793 735 55 2,236 48 190 Apr-16 1,645 263 Apr-16 317 Apr-16 277 4,840 2,511 33 2,036 431 May-16 8,896 4,966 678 May-16 6