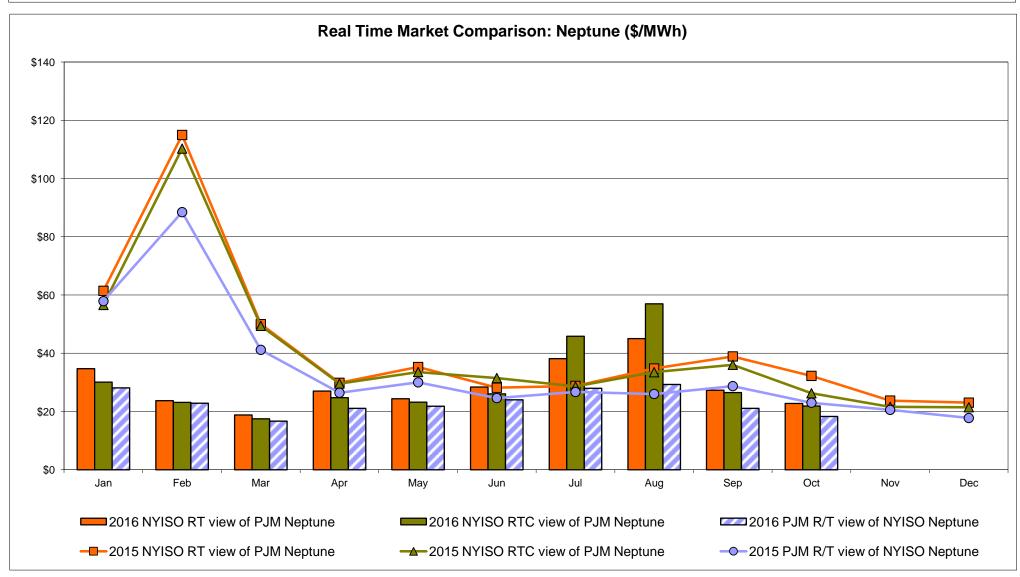

Comparison Ontario IESO**





Notes: Exchange factor used for October 2016 was 0.755401118 to US

HOEP: Hourly Ontario Energy Price Pre-Dispatch: Projected Energy Price

#### **External Controllable Line: Cross Sound Cable (New England)**





#### Note:

ISO-NE Forecast is an advisory posting @ 18:00 day before.

The DAM and R/T prices at the Shorham 13899 interface are used for ISO-NE.

The DAM and R/T prices at the CSC interface are used for NYISO.

### **External Controllable Line: Northport - Norwalk (New England)**





#### Note:

ISO-NE Forecast is an advisory posting @ 18:00 day before.

The DAM and R/T prices at the Northport 138 interface are used for ISO-NE.

The DAM and R/T prices at the 1385 interface are used for NYISO.

### **External Controllable Line: Neptune (PJM)**





## **External Comparison Hydro-Quebec**





Note:

Hydro-Quebec Prices are unavailable.

### **External Controllable Line: Linden VFT (PJM)**





### **External Controllable Line: Hudson (PJM)**





#### NYISO Real Time Price Correction Statistics

| 2016<br>Hour Corrections                                                                                                                                                                                                                                                                                                                                                                                                                                                                                                 |