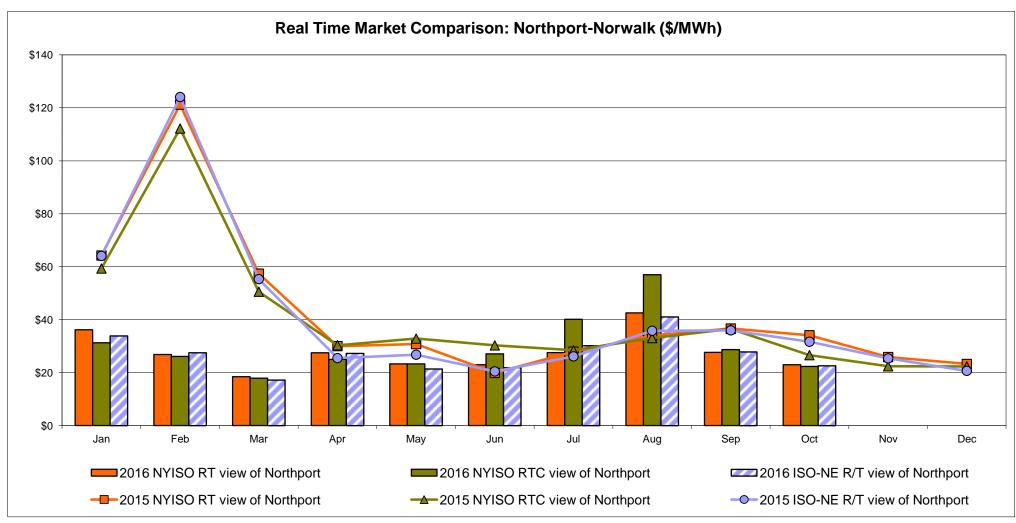

| 10.76<br>6.45                         |

Market Mitigation and Analysis Prepared: 11/7/2016 11:04 AM

<sup>\*</sup> Straight LBMP averages















## **External Comparison ISO-New England**





## **External Comparison PJM**





#### **External Comparison Ontario IESO**





Notes: Exchange factor used for October 2016 was 0.755401118 to US

HOEP: Hourly Ontario Energy Price Pre-Dispatch: Projected Energy Price

#### **External Controllable Line: Cross Sound Cable (New England)**





#### Note:

ISO-NE Forecast is an advisory posting @ 18:00 day before.

The DAM and R/T prices at the Shorham 13899 interface are used for ISO-NE.

The DAM and R/T prices at the CSC interface are used for NYISO.

### **External Controllable Line: Northport - Norwalk (New England)**





#### Note:

ISO-NE Forecast is an advisory posting @ 18:00 day before.

The DAM and R/T prices at the Northport 138 interface are used for ISO-NE.

The DAM and R/T prices at the 1385 interface are used for NYISO.

### **External Controllable Line: Neptune (PJM)**





## **External Comparison Hydro-Quebec**





Note:

Hydro-Quebec Prices are unavailable.

### **External Controllable Line: Linden VFT (PJM)**





### **External Controllable Line: Hudson (PJM)**





#### NYISO Real Time Price Correction Statistics

| 2016<br>Hour Corrections