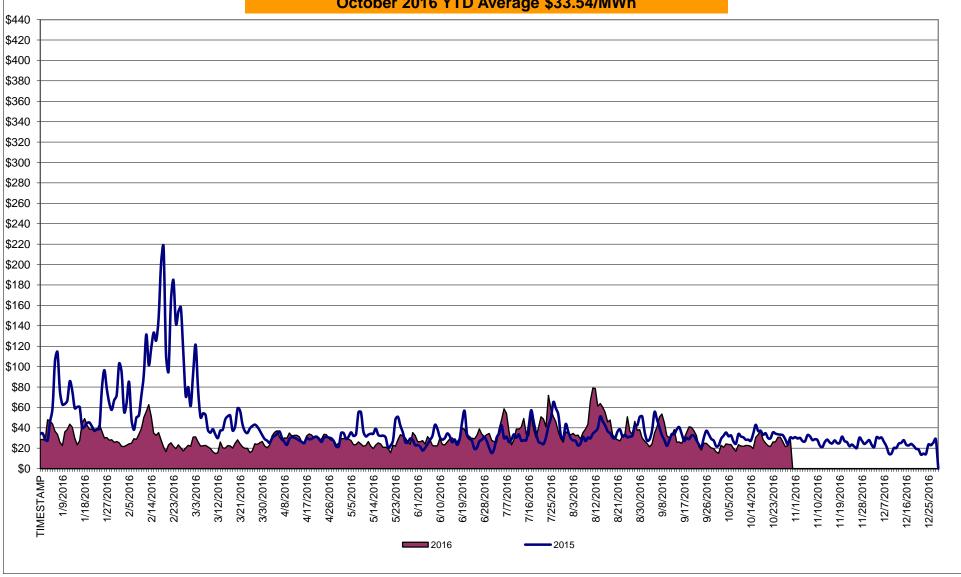

# Daily NYISO Average Cost/MWh (Energy & Ancillary Services)\* 2015 Annual Average \$44.10/MWh October 2015 YTD Average \$47.17/MWh October 2016 YTD Average \$33.54/MWh

<sup>\*</sup> Excludes ICAP payments.