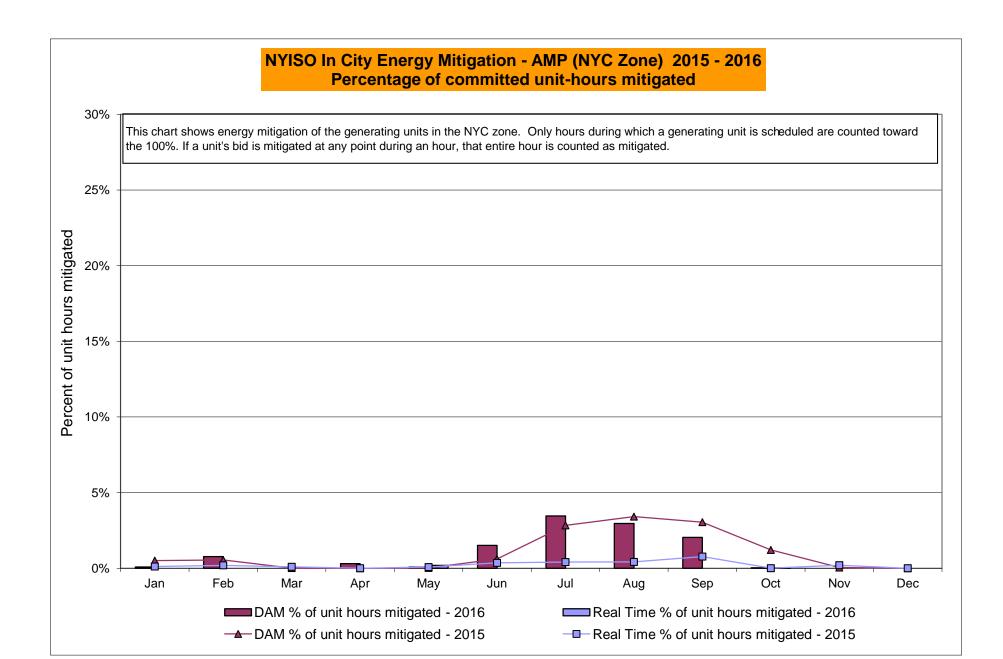

.74 0.49 N/A 0.37 7.71  N/A 2.76 1.53 N/A 0.84 0.02 N/A 0.02 N/A 0.02 N/A 0.02 N/A 0.02 N/A 0.03 N/A 0.04 N/A 0.05 N/A 0.01 N/A 0.02 N/A 0.02 N/A 0.02 N/A 0.02 N/A 0.02 0.02 0.03 N/A 0.04 N/A 0.05 N/A 0.06 N/A 0.07 0.03 N/A 0.00 | October  N/A 5.02 2.68 N/A 2.75 0.45 N/A 0.18 0.18 7.29  N/A 0.67 0.20 N/A 0.01 0.00 N/A 0.01 0.00 0.02 N/A 0.01 0.00 N/A 0.00 0.00 0.00 0.00 0.00 0.00 0.00 0. | 4.06<br>4.03<br>3.47<br>3.44<br>3.27<br>2.77<br>2.95<br>2.69<br>9.10<br>1.33<br>1.35<br>0.81<br>0.17<br>0.16<br>0.00<br>0.00<br>0.00<br>0.00<br>8.12<br>0.22<br>2.66<br>2.69<br>9.10 | 4.36<br>4.36<br>4.22<br>4.03<br>4.02<br>4.02<br>4.02<br>4.02<br>9.30<br>2.62<br>2.62<br>1.68<br>0.01<br>0.01<br>0.00<br>0.00<br>0.00<br>0.00<br>8.83<br>0.22<br>4.57<br>4.57<br>3.53<br>0.09<br>0.09<br>0.09                 |







Market Mitigation and Analysis Prepared: 11/7/2016 11:03 AM



# NYISO LBMP ZONES



Market Mitigation and Analysis Prepared: 11/7/2016 11:04 AM

#### **Billing Codes for Chart C**

| Chart - C Category Name                   | Billing Code | Billing Category Name                                                              |
|-------------------------------------------|--------------|------------------------------------------------------------------------------------|
| Bid Production Cost Guarantee Balancing   | 81203        | Balancing NYISO Bid Production Cost Guarantee - Internal Units                     |
| Bid Production Cost Guarantee Balancing   | 81204        | Balancing NYISO Bid Production Cost Guarantee - External Units                     |
| Bid Production Cost Guaran