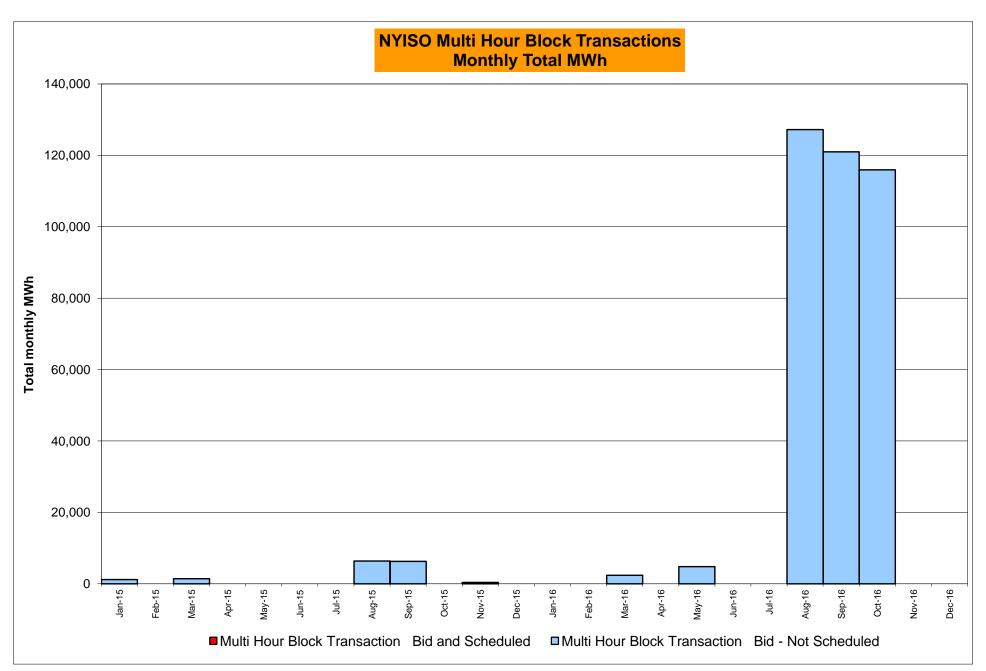

1,477 100 Feb-16 24,407 15,096 64,766 17,335 Feb-16 Mar-16 1,076 70 26,818 564 182 60 1,462 239 Mar-16 21,332 17,615 67,399 16,195 Mar-16 284 26 Apr-16 1.124 159 15,555 Apr-16 186 1.913 101 Apr-16 25,563 23.182 58.849 9.998 May-16 2,369 250 21,046 367 471 121 264 May-16 27,763 15,021 58,704 14,296 May-16 1,743 Jun-16 2,285 469 23,910 277 Jun-16 489 121 2,582 449 Jun-16 35,754 23,031 64,331 15,648 Jul-16 385 22,271 529 868 103 238 34,388 19,583 57,728 15,341 2,117 Jul-16 2,732 Jul-16 Aug-16 1,984 204 21,918 187 Aug-16 894 234 2,267 104 Aug-16 37,261 17,244 55,297 13,952 Sep-16 Sep-16 1,645 75 24,400 529 Sep-16 580 219 1,955 121 30,611 16,083 59,531 13,992 Oct-16 1,496 219 26,480 238 Oct-16 271 117 1,889 239 Oct-16 25,667 19,305 66,329 13,182

Nov-16

Dec-16

Nov-16

Dec-16

Nov-16

Dec-16









#### NYISO Markets Ancillary Services Statistics - Unweighted Price (\$/MWH)

|