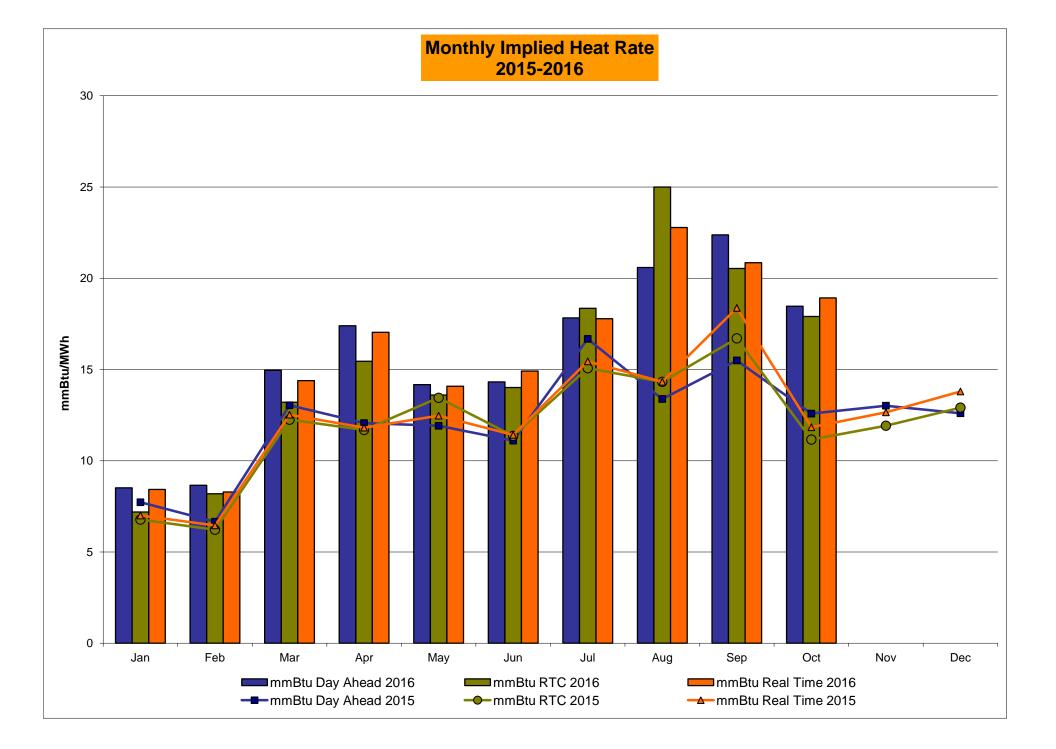

02 N/A 0.02 N/A 0.02 N/A 0.03 N/A 0.04 N/A 0.05 N/A 0.01 N/A 0.02 N/A 0.02 N/A 0.02 N/A 0.02 N/A 0.02 0.02 0.03 N/A 0.04 N/A 0.05 N/A 0.06 N/A 0.07 0.03 N/A 0.00 | October  N/A 5.02 2.68 N/A 2.75 0.45 N/A 0.18 0.18 7.29  N/A 0.67 0.20 N/A 0.01 0.00 N/A 0.01 0.00 0.02 N/A 0.01 0.00 N/A 0.00 0.00 0.00 0.00 0.00 0.00 0.00 0. | 4.06<br>4.03<br>3.47<br>3.44<br>3.27<br>2.77<br>2.95<br>2.69<br>9.10<br>1.33<br>1.35<br>0.81<br>0.17<br>0.16<br>0.00<br>0.00<br>0.00<br>0.00<br>8.12<br>0.22<br>2.66<br>2.69<br>9.10 | 4.36<br>4.36<br>4.22<br>4.03<br>4.02<br>4.02<br>4.02<br>4.02<br>9.30<br>2.62<br>2.62<br>1.68<br>0.01<br>0.01<br>0.00<br>0.00<br>0.00<br>0.00<br>8.83<br>0.22<br>4.57<br>4.57<br>3.53<br>0.09<br>0.09<br>0.09                 |







Market Mitigation and Analysis Prepared: 11/7/2016 11:03 AM



# NYISO LBMP ZONES



Market Mitigation and Analysis Prepared: 11/7/2016 11:04 AM

#### **Billing Codes for Chart C**

| Chart - C Category Name                   | Billing Code | Billing Category Name                                                              |
|-------------------------------------------|--------------|------------------------------------------------------------------------------------|
| Bid Production Cost Guarantee Balancing   | 81203        | Balancing NYISO Bid Production Cost Guarantee - Internal Units                     |
| Bid Production Cost Guarantee Balancing   | 81204        | Balancing NYISO Bid Production Cost Guarantee - External Units                     |
| Bid Production Cost Guarantee Balancing   | 81205        | Balancing NYISO Bid Production Cos